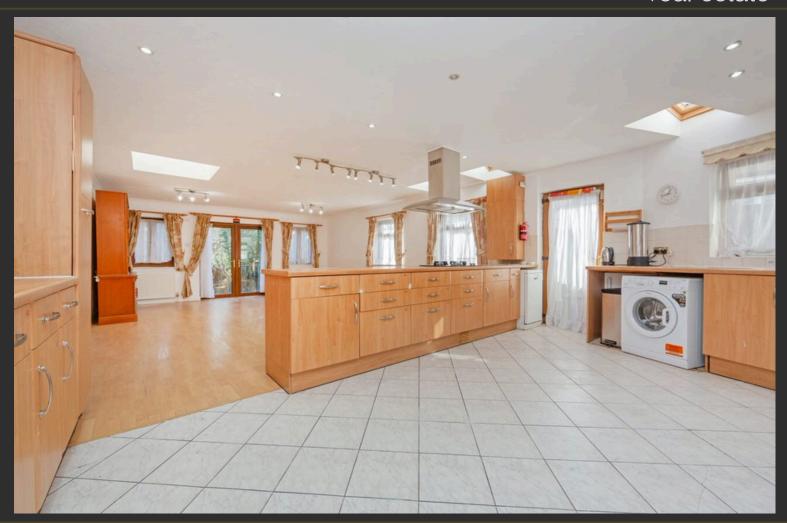

## reundtree

real estate

Internally to the ground floor there are two bedrooms with a Jack and Jill style bathroom to bedroom one, study/office and a spacious kitchen/diner

lounge. First floor comprises kitchen/diner, two further bedrooms, reception room and a bathroom. Externally there is driveway parking to the front and a 78' rear garden. The property is ideally located for all of Brent Street's shopping amenities, local schooling and places of worship. The property offers scope to extend subject to necessary planning consent and could make a lovely family home or investment opportunity. Chain free.