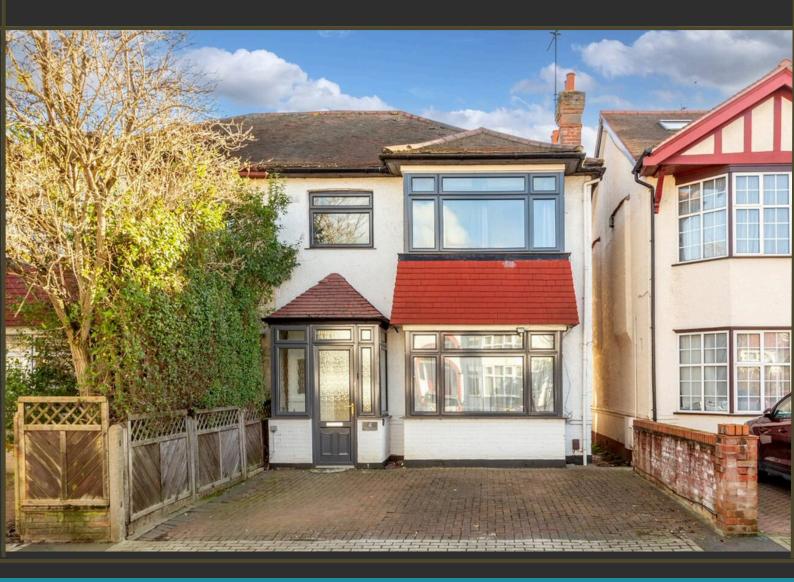

## **Sydney Grove, Hendon NW4**

£1,200,000

**FREEHOLD** 

## reundtree real estate

Situated within the heart of Hendon off Brent Street is this 4 bedroom extended family home which is currently arranged as two apartments and extends to 1865' (173.3sq.m).

- Four bedrooms
- Two bathrooms
- Currently arranged as two apartments
- scope to extend (stpp)
- 78' Rear Garden
- Driveway parking
- Chain free

## reundtree

real estate

Internally to the ground floor there are two bedrooms with a Jack and Jill style bathroom to bedroom one, study/office and a spacious kitchen/diner

lounge. First floor comprises kitchen/diner, two further bedrooms, reception room and a bathroom. Externally there is driveway parking to the front and a 78' rear garden. The property is ideally located for all of Brent Street's shopping amenities, local schooling and places of worship. The property offers scope to extend subject to necessary planning consent and could make a lovely family home or investment opportunity. Chain free.