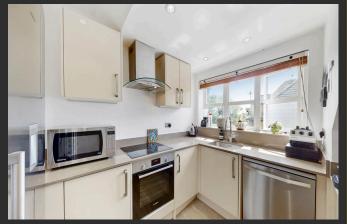

- TWO DOUBLE BEDROOMS
- TWO BATHROOMS (ONE EN-SUITE)
- SPACIOUS ENTRANCE HALLWAY
- LARGE LIVING ROOM
- FULLY FITTED MODERN KITCHEN/BREAKFAST ROOM
- LIFT ACCESS TO APARTMENT
- ALLOCATED PARKING SPACE
- COMMUNAL GARDENS

## reundtree real estate

The property comprises of large reception room, a fully fitted kitchen/breakfast room, two double bedrooms, two bathrooms (one Ensuite) an allocated parking space and well maintained communal gardens. Sole Agent