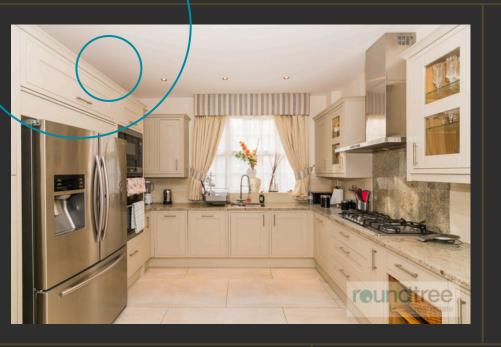

- Six bedrooms
- Three bathrooms
- Large Living room
- Fully fitted
   Kitchen/Breakfast room
- 3553 SQ FT of living space
- Spacious Rear Garden
- Garage
- Driveway for Off Street Parking
- Gated development
- Chain Free
- Sole Agents

# reundtree

real estate

This modern six bedroom home has been meticulously looked after throughout and finished with a high attention to both detail and design. Offering spacious and flexible living accommodation over three floors and spanning 3,553 Sq ft (330 Sq m) the house benefits from an indulgent master bedroom suite, a fully fitted and equipped kitchen/breakfast room, stunning dining room, study room, large rear garden, garage in addition to allocated parking. It is located close to Brent Street and all of its amenities and access to all major transport links.