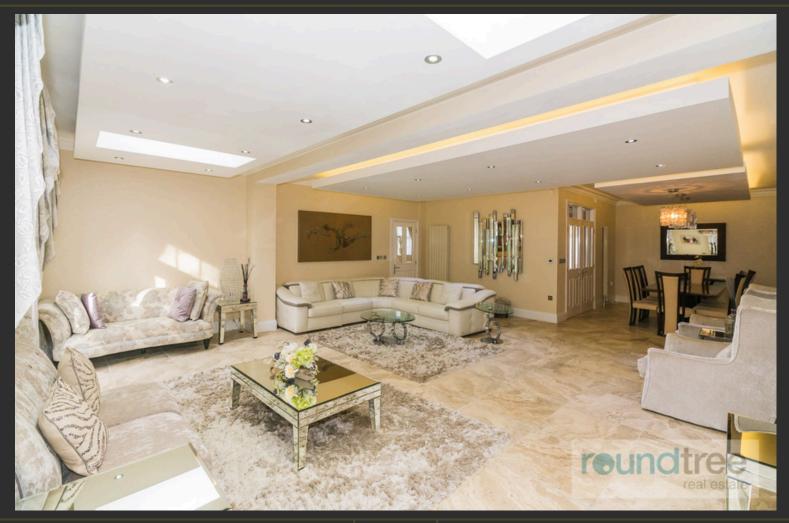

- Six bedrooms
- Three bathrooms
- Large Living room
- Fully fitted
   Kitchen/Breakfast room
- 3553 SQ FT of living space
- Spacious Rear Garden
- Garage
- Driveway for Off Street Parking
- Gated development
- Chain Free
- Sole Agents

# reundtree

real estate

This modern six bedroom home has been meticulously looked after throughout and finished with a high attention to both detail and design. Offering spacious and flexible living accommodation over three floors and spanning 3,553 Sq ft (330 Sq m) the house benefits from an indulgent master bedroom suite, a fully fitted and equipped kitchen/breakfast room, stunning dining room, study room, large rear garden, garage in addition to allocated parking. It is located close to Brent Street and all of its amenities and access to all major transport links.