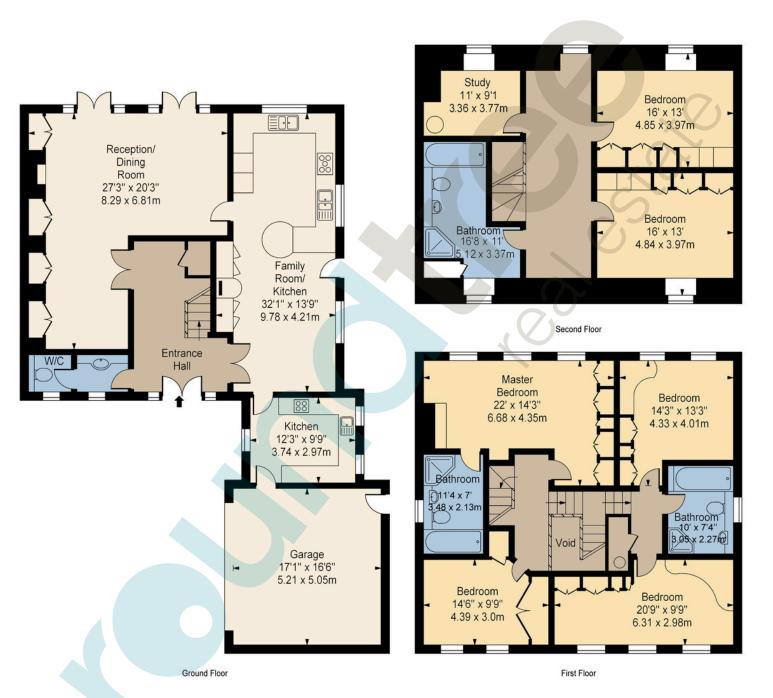

#### FLOOR PLAN

Approx. Gross Internal Area 3553 Sq Ft - 330.47 Sq M

For Illustration Purposes Only - Not To Scale Floor Plan by www.pmsupply.co.uk Ref: No. 5728

This floor plan should be used as a general outline for guidance only and do not constitute in whole or in part an offer or contract.

Any intending purchaser or lessee should satisfy themselves by inspection, searches, enquiries and full survey as to the correctness of each statement.

Any areas, measurements or distances quoted are approximate and should not be used to value a property or be the basis of any sale or let.