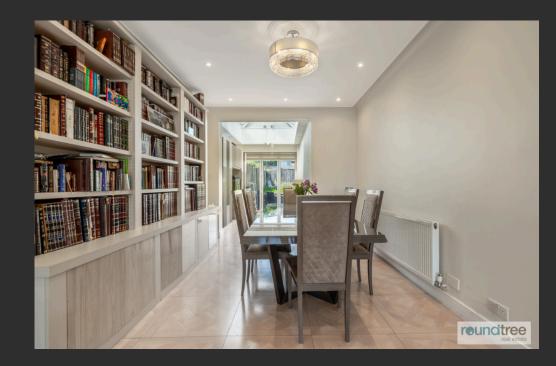

## LEESIDE CRESCENT, GOLDERS GREEN NW11

£1,200,000

**FREEHOLD** 

Situated in a prime location is this Extended Five bedroom, 3 bathroom family home arranged over 3 floors. Internally the property comprises a triple through lounge, breakfast room, fully fitted kosher kitchen and a ground floor wc.

- Five bedrooms
- Three bathrooms
- Triple through living room
- Kosher fitted kitchen
- Breakfast room
- Driveway parking

real estate

The first floor comprises three bedrooms and a family bathroom. The second floor boasts principle bedroom with ensuite shower room and fifth bedroom with en-suite bathroom. Externally there is driveway parking to the front and side access leading to a rear garden. The property is ideally located for local amenities and Temple Fortune shopping facilites.