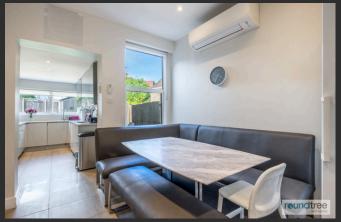

## LEESIDE CRESCENT, GOLDERS GREEN NW11

£1,200,000

**FREEHOLD** 

Situated in a prime location is this Extended Five bedroom, 3 bathroom family home arranged over 3 floors. Internally the property comprises a triple through lounge, breakfast room, fully fitted kosher kitchen and a ground floor wc.

- Five bedrooms
- Three bathrooms
- Triple through living room
- Kosher fitted kitchen
- Breakfast room
- Driveway parking

real estate

The first floor comprises three bedrooms and a family bathroom. The second floor boasts principle bedroom with ensuite shower room and fifth bedroom with en-suite bathroom. Externally there is driveway parking to the front and side access leading to a rear garden. The property is ideally located for local amenities and Temple Fortune shopping facilites.