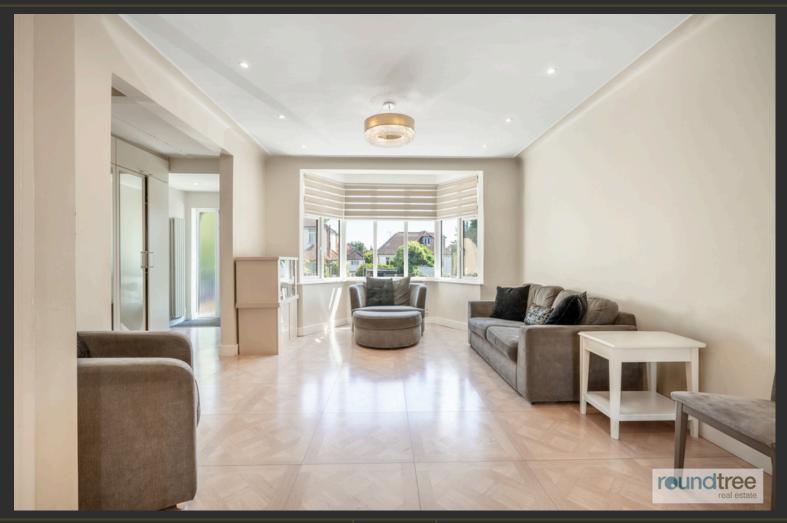

## LEESIDE CRESCENT, GOLDERS GREEN NW11

£1,200,000

**FREEHOLD** 

Situated in a prime location is this Extended Five bedroom, 3 bathroom family home arranged over 3 floors. Internally the property comprises a triple through lounge, breakfast room, fully fitted kosher kitchen and a ground floor wc.

- Five bedrooms
- Three bathrooms
- Triple through living room
- Kosher fitted kitchen
- Breakfast room
- Driveway parking

real estate

The first floor comprises three bedrooms and a family bathroom. The second floor boasts principle bedroom with ensuite shower room and fifth bedroom with en-suite bathroom. Externally there is driveway parking to the front and side access leading to a rear garden. The property is ideally located for local amenities and Temple Fortune shopping facilites.