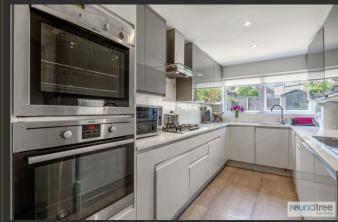

## LEESIDE CRESCENT, GOLDERS GREEN NW11

£1,200,000

**FREEHOLD** 

Situated in a prime location is this Extended Five bedroom, 3 bathroom family home arranged over 3 floors. Internally the property comprises a triple through lounge, breakfast room, fully fitted kosher kitchen and a ground floor wc.

- Five bedrooms
- Three bathrooms
- Triple through living room
- Kosher fitted kitchen
- Breakfast room
- Driveway parking

real estate

The first floor comprises three bedrooms and a family bathroom. The second floor boasts principle bedroom with ensuite shower room and fifth bedroom with en-suite bathroom. Externally there is driveway parking to the front and side access leading to a rear garden. The property is ideally located for local amenities and Temple Fortune shopping facilites.