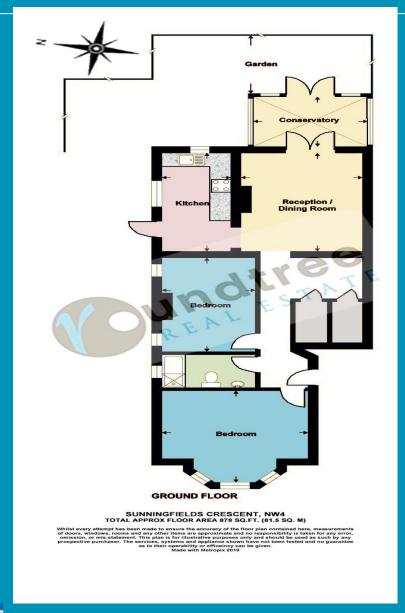

## Sunningfields Crescent, Hendon, NW4

A deceptively spacious and well presented two double bedroom garden apartment situated on the ground floor of this beautiful period conversion with high ceilings and within walking distance of sunny Hill Park, close proximity to public transport and Brent street shopping facilities. Comprising of living/dining room with doors leading to conservatory, separate kitchen, two double bedrooms, a modern bathroom suite with underfloor heating. Outside there is a private rear garden which is mainly laid to lawn with patio area and to the front off street parking. This is a chain free transaction.

## **Overview**

- TWO DOUBLE BEDROOMS
- LIVING ROOM/DINING ROOM
- SEPARATE KITCHEN
- CONSERVATORY
- LARGE PRIVATE REAR **GARDEN**
- OFF STREET PARKING
- CLOSE TO SUNNY HILL PARK