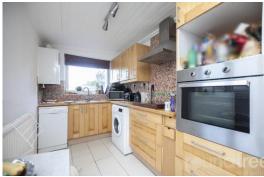

## Sunningfields Crescent, Hendon, NW4

A deceptively spacious and well presented two double bedroom garden apartment situated on the ground floor of this beautiful period conversion with high ceilings and within walking distance of sunny Hill Park, close proximity to public transport and Brent street shopping facilities. Comprising of living/dining room with doors leading to conservatory, separate kitchen, two double bedrooms, a modern bathroom suite with underfloor heating. Outside there is a private rear garden which is mainly laid to lawn with patio area and to the front off street parking. This is a chain free transaction.

## **Overview**

- TWO DOUBLE BEDROOMS
- LIVING ROOM/DINING ROOM
- SEPARATE KITCHEN
- CONSERVATORY
- LARGE PRIVATE REAR **GARDEN**
- OFF STREET PARKING
- CLOSE TO SUNNY HILL PARK