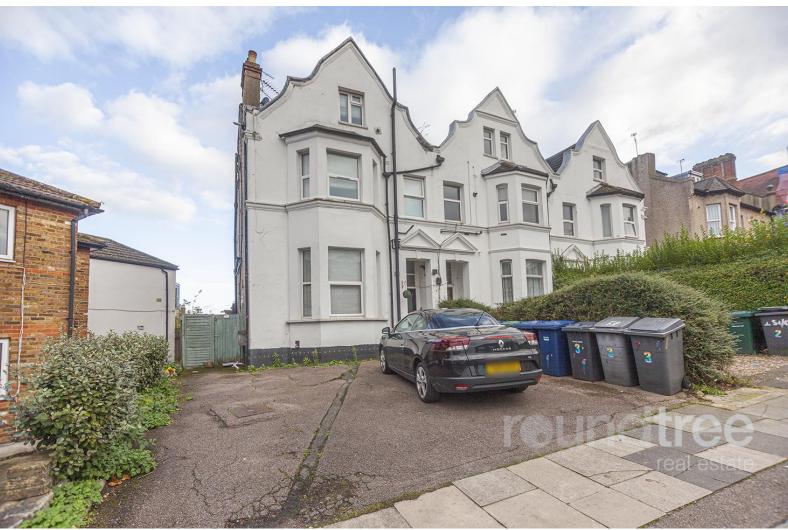

## Sunningfields Crescent, Hendon, NW4

A deceptively spacious and well presented two double bedroom garden apartment situated on the ground floor of this beautiful period conversion with high ceilings and within walking distance of sunny Hill Park, close proximity to public transport and Brent street shopping facilities. Comprising of living/dining room with doors leading to conservatory, separate kitchen, two double bedrooms, a modern bathroom suite with underfloor heating. Outside there is a private rear garden which is mainly laid to lawn with patio area and to the front off street parking. This is a chain free transaction.

## **Overview**

- TWO DOUBLE BEDROOMS
- LIVING ROOM/DINING ROOM
- SEPARATE KITCHEN
- CONSERVATORY
- LARGE PRIVATE REAR **GARDEN**
- OFF STREET PARKING
- CLOSE TO SUNNY HILL PARK