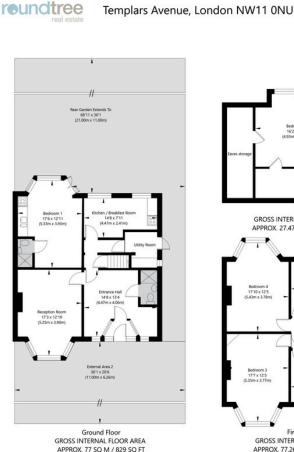

#### **FLOOR PLAN**

First Floor GROSS INTERNAL FLOOR AREA APPROX. 77.26 SQ M / 832 SQ FT

APPROXIMATE GROSS INTERNAL FLOOR AREA 181.73 SQ M / 1957 SQ FT THIS FLOOR PLAN IS FOR ILLUSTRATIVE PURPOSES ONLY AND SHOULD BE USED FOR THIS PURPOSE BY PROSPECTIVE APPLICANTS AS ITS NOT TO SCALE.

(c) AMBERSHORE PIX LIMITED / PHOTO - VIDEO - FLOOR PLANS / 0800 999 1577 / WWW.AMBERSHOREPIX.CO.UK