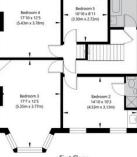

#### **FLOOR PLAN**

First Floor GROSS INTERNAL FLOOR AREA APPROX. 77.26 SQ M / 832 SQ FT

APPROXIMATE GROSS INTERNAL FLOOR AREA 181.73 SQ M / 1957 SQ FT THIS FLOOR PLAN IS FOR ILLUSTRATIVE PURPOSES ONLY AND SHOULD BE USED FOR THIS PURPOSE BY PROSPECTIVE APPLICANTS AS ITS NOT TO SCALE.

(c) AMBERSHORE PIX LIMITED / PHOTO - VIDEO - FLOOR PLANS / 0800 999 1577 / WWW.AMBERSHOREPIX.CO.UK