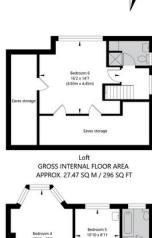

#### **FLOOR PLAN**

First Floor GROSS INTERNAL FLOOR AREA APPROX. 77.26 SQ M / 832 SQ FT

APPROXIMATE GROSS INTERNAL FLOOR AREA 181.73 SQ M / 1957 SQ FT THIS FLOOR PLAN IS FOR ILLUSTRATIVE PURPOSES ONLY AND SHOULD BE USED FOR THIS PURPOSE BY PROSPECTIVE APPLICANTS AS ITS NOT TO SCALE.

(c) AMBERSHORE PIX LIMITED / PHOTO - VIDEO - FLOOR PLANS / 0800 999 1577 / WWW.AMBERSHOREPIX.CO.UK