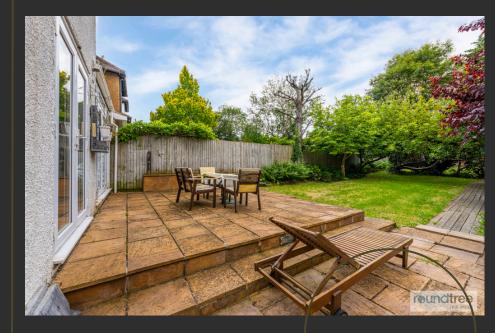

- Five bedrooms
- Two bathrooms (one en-suite)
- Front Reception room
- Further reception area
- Dining Room
- Conservatory
- 98' rear garden

## reundtree

real estate

Internally the ground floor comprises a through living room which opens up to a conservatory which in turn leads into a fully fitted kitchen and utility room there is also a playroom and shower room. There are three bedroom and a family bathroom to the first floor with the fourth bedroom and ensuite shower room in the loft area. Externally there is driveway parking to the front and a 55' approx. rear garden. The property is well located for Brent Street shopping amenities, Sunny Hill Park and local schooling.