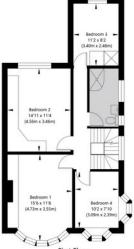

## FLOOR PLAN

Rowsley Avenue, Hendon, NW4 1AP

Rear Carden Extends To
98 5 x 30'4
(30.00m x 9.25m)

Redroom 5
5-157 x 11 Ta

Ground Floor GROSS INTERNAL FLOOR AREA APPROX. 107.3 SQ M / 1155 SQ FT

Driveway 30'4 x 21'4 Top Floor
GROSS INTERNAL FLOOR AREA
APPROX. 25.31 SQ M / 272 SQ FT

First Floor GROSS INTERNAL FLOOR AREA APPROX. 64.22 SQ M / 691 SQ FT

APPROXIMATE GROSS INTERNAL FLOOR AREA 196.83 SQ M / 2118 SQ FT
THIS FLOOR PLAN IS FOR ILLUSTRATIVE PURPOSES ONLY AND
SHOULD BE USED FOR THIS PURPOSE BY PROSPECTIVE APPLICANTS AS ITS NOT TO SCALE.

(c) AMBERSHORE PIX LIMITED / PHOTO - VIDEO - FLOOR PLANS / 0800 999 1577 / WWW.AMBERSHOREPIX.CO.UK