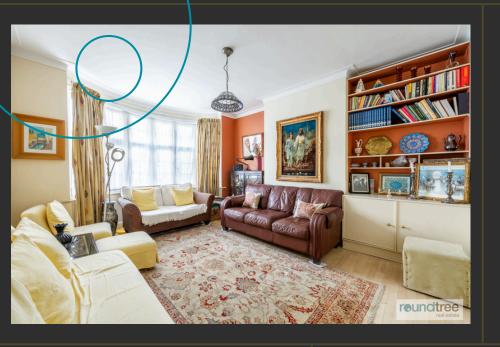

## reundtree

real estate

Internally the ground floor comprises a through living room which opens up to a conservatory which in turn leads into a fully fitted kitchen and utility room there is also a playroom and shower room. There are three bedroom and a family bathroom to the first floor with the fourth bedroom and ensuite shower room in the loft area. Externally there is driveway parking to the front and a 55' approx. rear garden. The property is well located for Brent Street shopping amenities, Sunny Hill Park and local schooling.