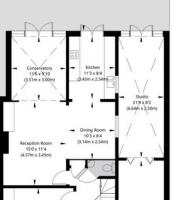

## FLOOR PLAN

Rowsley Avenue, Hendon, NW4 1AP

Rear Carden Extends To
98 5 x 30'4
(30.00m x 9.25m)

Redroom 5
5-157 x 11 Ta

Ground Floor GROSS INTERNAL FLOOR AREA APPROX. 107.3 SQ M / 1155 SQ FT

Driveway 30'4 x 21'4 Top Floor
GROSS INTERNAL FLOOR AREA
APPROX. 25.31 SQ M / 272 SQ FT

First Floor GROSS INTERNAL FLOOR AREA APPROX. 64.22 SQ M / 691 SQ FT

APPROXIMATE GROSS INTERNAL FLOOR AREA 196.83 SQ M / 2118 SQ FT
THIS FLOOR PLAN IS FOR ILLUSTRATIVE PURPOSES ONLY AND
SHOULD BE USED FOR THIS PURPOSE BY PROSPECTIVE APPLICANTS AS ITS NOT TO SCALE.

(c) AMBERSHORE PIX LIMITED / PHOTO - VIDEO - FLOOR PLANS / 0800 999 1577 / WWW.AMBERSHOREPIX.CO.UK