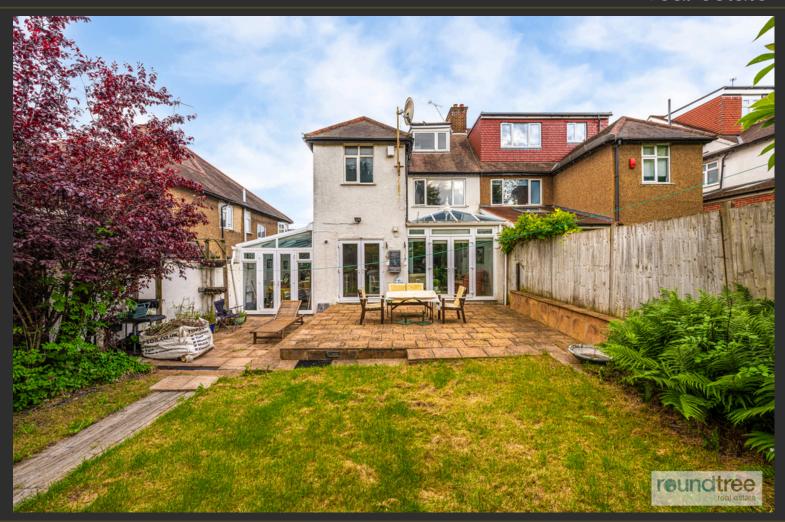

- Five bedrooms
- Two bathrooms (one en-suite)
- Front Reception room
- Further reception area
- Dining Room
- Conservatory
- 98' rear garden

## reundtree

real estate

Internally the ground floor comprises a through living room which opens up to a conservatory which in turn leads into a fully fitted kitchen and utility room there is also a playroom and shower room. There are three bedroom and a family bathroom to the first floor with the fourth bedroom and ensuite shower room in the loft area. Externally there is driveway parking to the front and a 55' approx. rear garden. The property is well located for Brent Street shopping amenities, Sunny Hill Park and local schooling.