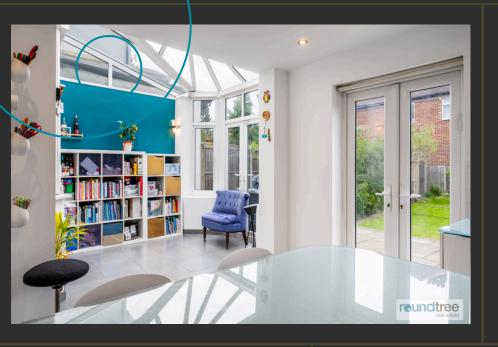

## reundtree real estate

Internally the ground floor comprises a through living room which opens up to a conservatory which in turn leads into a fully fitted kitchen and utility room there is also a playroom and shower room. There are three bedroom and a family bathroom to the first floor with the fourth bedroom and ensuite shower room in the loft area. Externally there is driveway parking to the front and a 55' approx. rear garden. The property is well located for Brent Street shopping amenities, Sunny Hill Park and local schooling.