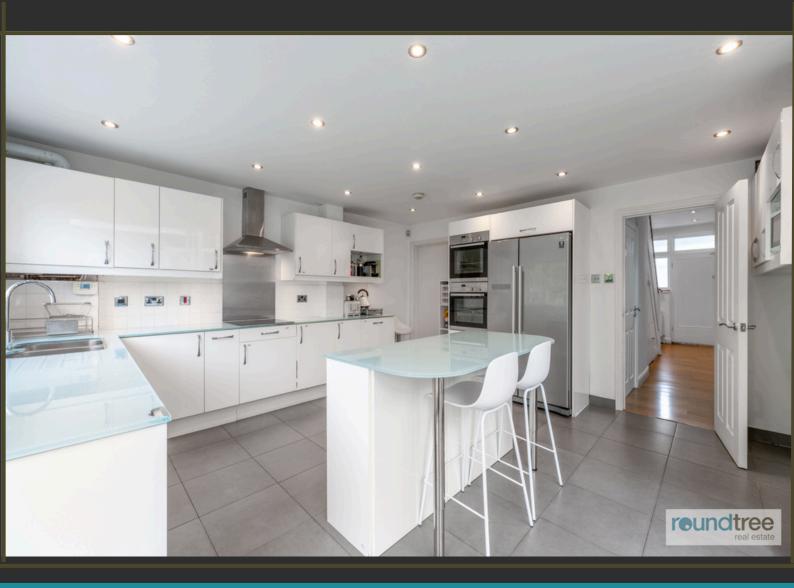

- Four bedrooms
- 3 bathrooms
- Through living room
- Kitchen breakfast
- Utility room
- Ground floor shower room
- Play room

## reundtree real estate

Internally the ground floor comprises a through living room which opens up to a conservatory which in turn leads into a fully fitted kitchen and utility room there is also a playroom and shower room. There are three bedroom and a family bathroom to the first floor with the fourth bedroom and ensuite shower room in the loft area. Externally there is driveway parking to the front and a 55' approx. rear garden. The property is well located for Brent Street shopping amenities, Sunny Hill Park and local schooling.