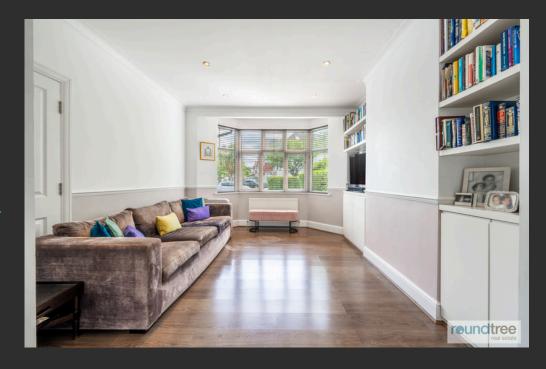

## reundtree real estate

Internally the ground floor comprises a through living room which opens up to a conservatory which in turn leads into a fully fitted kitchen and utility room there is also a playroom and shower room. There are three bedroom and a family bathroom to the first floor with the fourth bedroom and ensuite shower room in the loft area. Externally there is driveway parking to the front and a 55' approx. rear garden. The property is well located for Brent Street shopping amenities, Sunny Hill Park and local schooling.