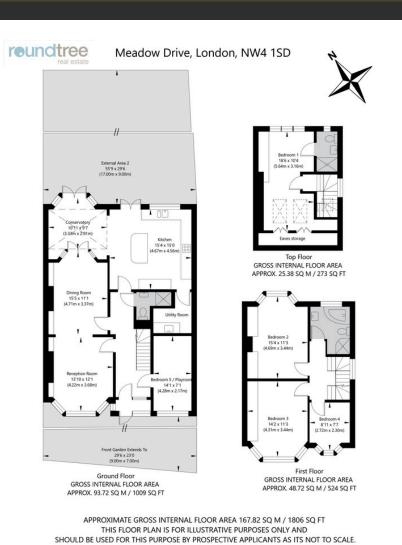

## reundtree real estate

Internally the ground floor comprises a through living room which opens up to a conservatory which in turn leads into a fully fitted kitchen and utility room there is also a playroom and shower room. There are three bedroom and a family bathroom to the first floor with the fourth bedroom and ensuite shower room in the loft area. Externally there is driveway parking to the front and a 55' approx. rear garden. The property is well located for Brent Street shopping amenities, Sunny Hill Park and local schooling.

#### FLOOR PLAN

(c) AMBERSHORE PIX LIMITED / PHOTO - VIDEO - FLOOR PLANS / 0800 999 1577 / WWW.AMBERSHOREPIX.CO.UK

EPC

A

B

C

E

F