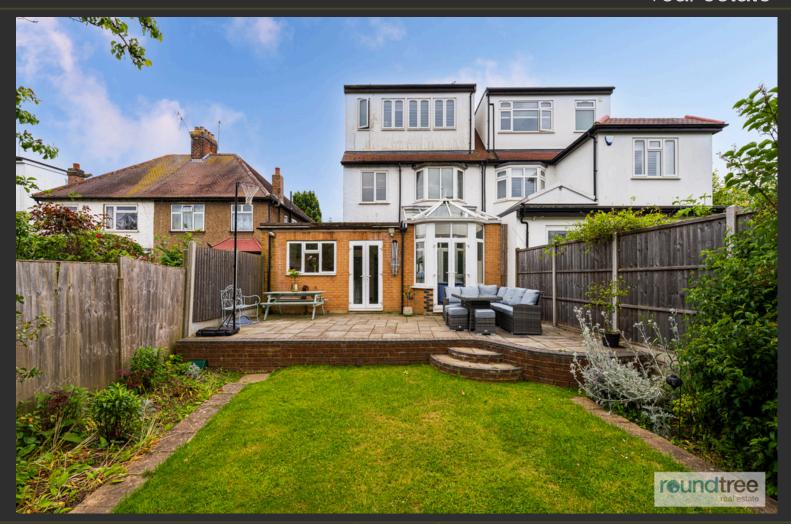

## reundtree real estate

Internally the ground floor comprises a through living room which opens up to a conservatory which in turn leads into a fully fitted kitchen and utility room there is also a playroom and shower room. There are three bedroom and a family bathroom to the first floor with the fourth bedroom and ensuite shower room in the loft area. Externally there is driveway parking to the front and a 55' approx. rear garden. The property is well located for Brent Street shopping amenities, Sunny Hill Park and local schooling.