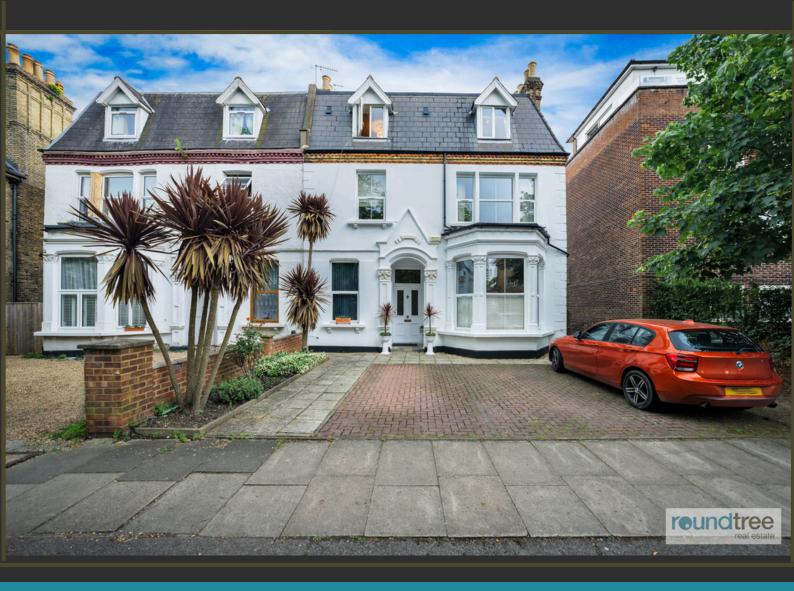

### Sunningfields Road, Hendon, London NW4

£460,000

Share Of Freehold

## reundtree real estate

Outside there is a large communal garden to the rear and to the front there is an allocated off street parking space. chain free. Sole Agents.

- 1) Two Double bedrooms
- 2) Large Living Room
- 3) Separate Kitchen
- 4) Newly refurbished
- 5) Allocated off street parking space
- Gardens
- 7) Chain Free

# reundtree

real estate

A bright and stunning two double bedroom duplex apartment situated on the Top floor with panoramic views and within this beautiful Edwardian conversion within minutes walking distance of sunny Hill Park, Public transport, shopping facilities and local amenities. Comprising of large living room with high ceilings, separate Kitchen, two huge double bedrooms plus a family bathroom.