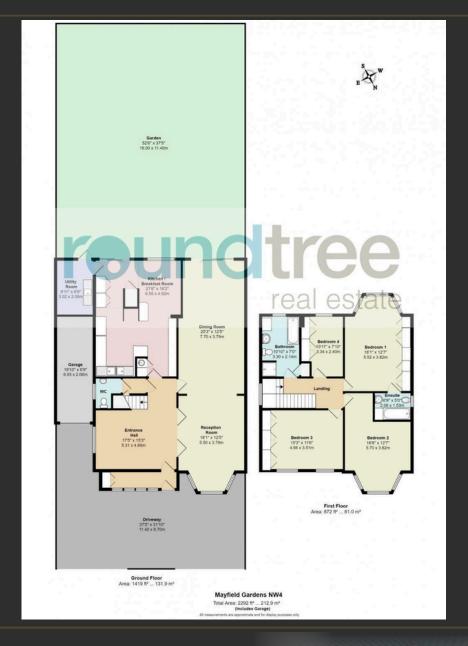

#### FLOOR PLAN

1 Sentinel Square, Brent Street Hendon, NW4 2EL 020 8203 21111 mail@theroundtree.com theroundtree.com

## reundtree

real estate

The property to the ground floor comprises a triple volume through lounge, reception hallway, spacious kitchen breakfast room, utility room and ground floor cloakroom. The first floor boasts 4 bedrooms with the principle bedroom benefiting from an ensuite bathroom and a family bathroom. Externally there is a driveway providing off street parking, attached garage and a 52' approx. rear garden. The property offers huge scope to extend subject to necessary planning consents and is situated close to Brent Street's shopping amenities, Hendon Central underground station and Hendon Park. Chain free.