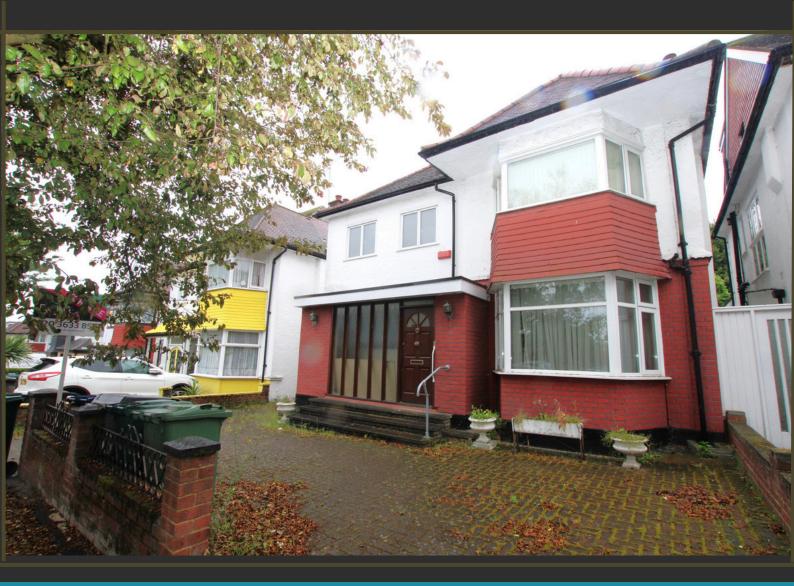

#### **Mayfield Gardens London NW4**

OIEO £1,400,000

Freehold

## reundtree real estate

Situated on one of the most favoured roads on the Shirehall Estate is this 4 bedroom 2 bathroom detached family house extending to 2292sq.ft (212.9sq.m).

- 4 bedrooms
- 2 bathrooms (one ensuite)
- Triple volume through lounge
- Kitchen breakfast room
- Utility room
- Huge Scope to extend (STPP)
- Chain free

## reundtree

real estate

The property to the ground floor comprises a triple volume through lounge, reception hallway, spacious kitchen breakfast room, utility room and ground floor cloakroom. The first floor boasts 4 bedrooms with the principle bedroom benefiting from an ensuite bathroom and a family bathroom. Externally there is a driveway providing off street parking, attached garage and a 52' approx. rear garden. The property offers huge scope to extend subject to necessary planning consents and is situated close to Brent Street's shopping amenities, Hendon Central underground station and Hendon Park. Chain free.