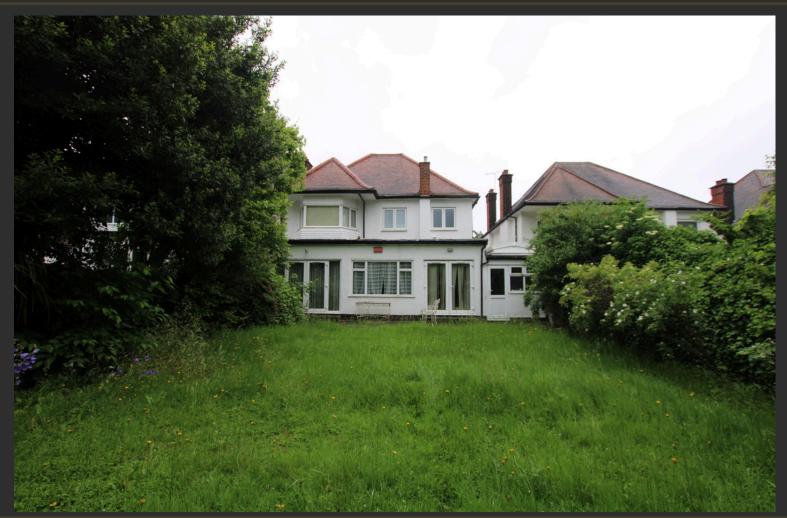

## reundtree

real estate

The property to the ground floor comprises a triple volume through lounge, reception hallway, spacious kitchen breakfast room, utility room and ground floor cloakroom. The first floor boasts 4 bedrooms with the principle bedroom benefiting from an ensuite bathroom and a family bathroom. Externally there is a driveway providing off street parking, attached garage and a 52' approx. rear garden. The property offers huge scope to extend subject to necessary planning consents and is situated close to Brent Street's shopping amenities, Hendon Central underground station and Hendon Park. Chain free.