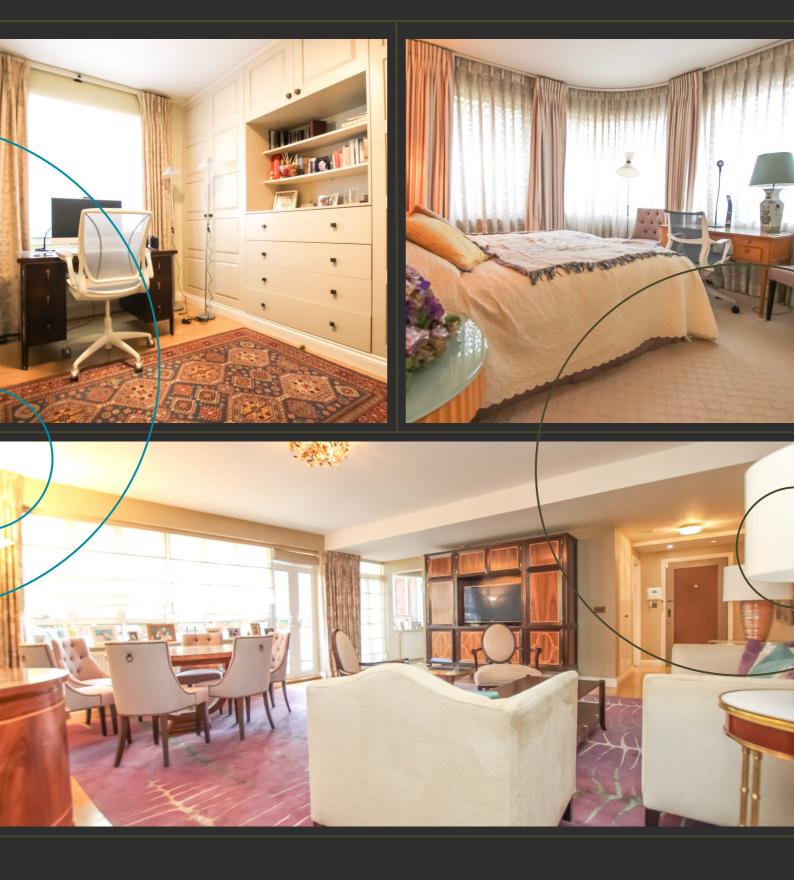

### **RIVERSIDE DRIVE, GOLDERS GREEN NW11**

A fresh approach to your property journey..

A bright and deceptively spacious Three double bedroom Two bathroom ( One Ensuite) apartment situated in this ever popular purpose built block with walking distance of the tube station, Golders Green shopping facilities and local amenities. Consisting of Spacious living/Dining room with door leading to the private balcony, large kosher kitchen/breakfast room, Principal bedroom with

### Three double Bedrooms

Two bathrooms (One Ensuite) Large Kosher Kitchen/Breakfast Room Principle bedroom with Walk In Wardrobe Porter Lift in Block to all floors Minutes walking distance to tube station and Golders Green shopping facilities **Chain Free** Sole Agent

Walk In Wardrobe two further double bedrooms and family bathroom. The block benefits from having a Porter. Outside there is off street parking plus communal gardens. Chain free. Sole Agents.

A fresh approach to your property journey..