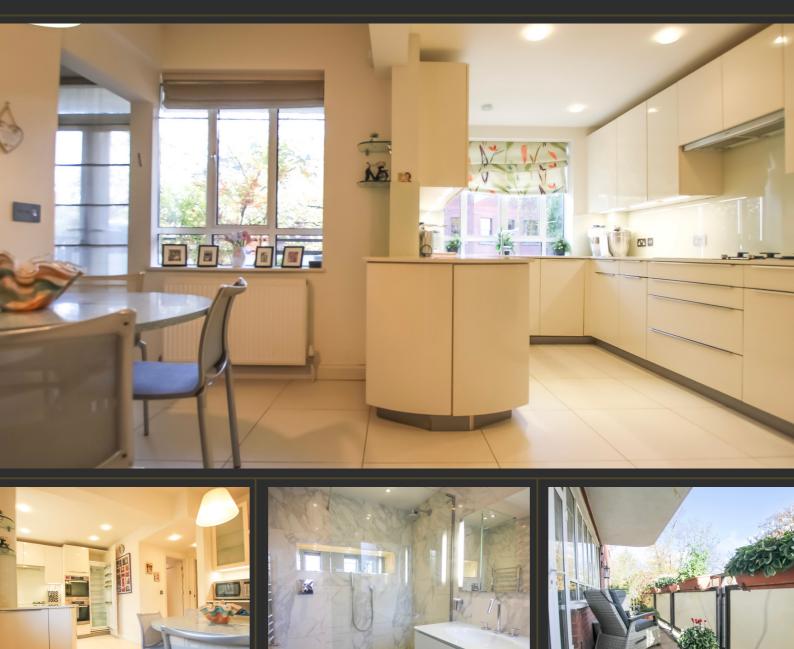

### **RIVERSIDE DRIVE, GOLDERS GREEN NW11**

A fresh approach to your property journey..

A bright and deceptively spacious Three double bedroom Two bathroom ( One Ensuite) apartment situated in this ever popular purpose built block with walking distance of the tube station, Golders Green shopping facilities and local amenities. Consisting of Spacious living/Dining room with door leading to the private balcony, large kosher kitchen/breakfast room, Principal bedroom with

### Three double Bedrooms

Two bathrooms (One Ensuite) Large Kosher Kitchen/Breakfast Room Principle bedroom with Walk In Wardrobe Porter Lift in Block to all floors Minutes walking distance to tube station and Golders Green shopping facilities **Chain Free** Sole Agent

Walk In Wardrobe two further double bedrooms and family bathroom. The block benefits from having a Porter. Outside there is off street parking plus communal gardens. Chain free. Sole Agents.

A fresh approach to your property journey..