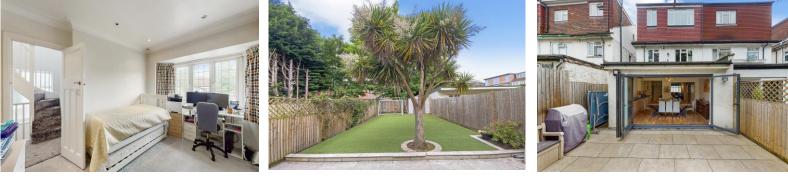

Comprising large Living room/reception, Spacious Eat in Kitchen, Dining room and ground floor cloakroom. On the first floor there are 3 bedrooms, Family bathroom plus utility room. On the top floor there is the Principal bedroom with Ensuite Bathroom.

Externally to the rear is the south west facing garden with large patio and Astro turf lawn.

To the front is a large paved driveway providing off street parking for 2 cars plus an electric charging point. Chain free.