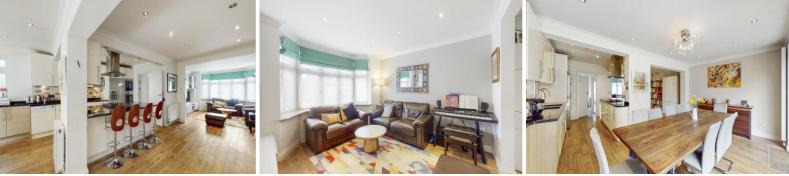

## **Overview**

FOUR BEDROOMS
TWO BATHROOMS (ONE
ENSUITE)
LARGE LIVING/ RECEPTION
ROOM
DINING ROOM
DINING ROOM
SPACIOUS EAT IN KITCHEN
GROUND FLOOR CLOAKROOM
UTILITY ROOM
SOUTH WEST FACING GARDEN
WALKING DISTANCE OF PUBLIC
TRANSPORT
CHAIN FREE

Comprising large Living room/reception, Spacious Eat in Kitchen, Dining room and ground floor cloakroom. On the first floor there are 3 bedrooms, Family bathroom plus utility room. On the top floor there is the Principal bedroom with Ensuite Bathroom.