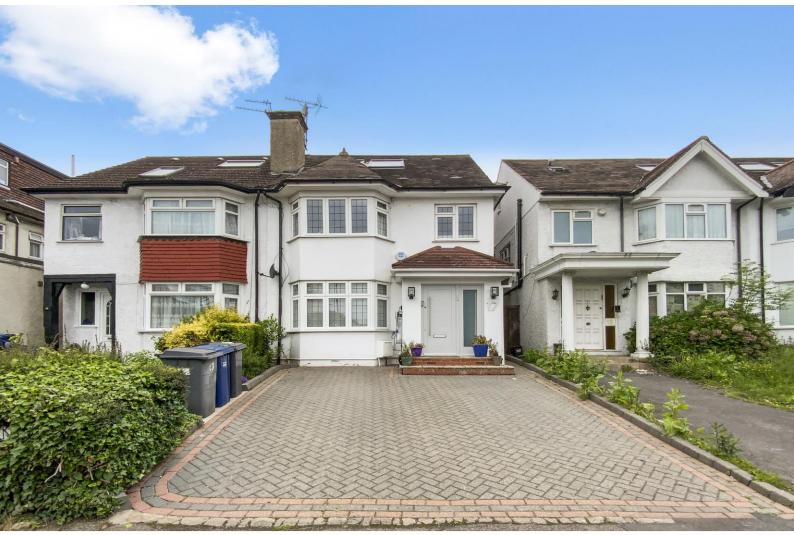

## Green Lane, Hendon, NW4

A Bright and spacious four bedroom two bathroom (one ensuite) family home with more than 1650 sq ft over 3 floors situated in one of Hendon's popular streets with walking distance of Hendon Central Tube Station, Hendon Park, Schools, Brent Street shopping facilities, Hendon Park and Brent Cross shopping Centre. £1,150,000 Freehold

## Green Lane, Hendon, NW4

Externally to the rear is the south west facing garden with large patio and Astro turf lawn.

To the front is a large paved driveway providing off street parking for 2 cars plus an electric charging point. Chain free.