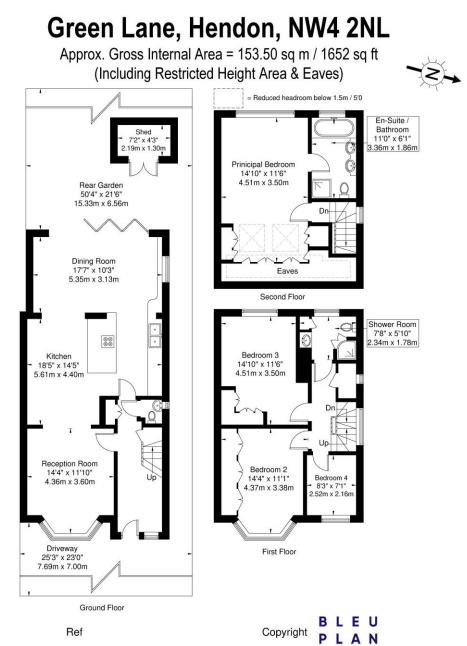

## Green Lane, Hendon, NW4

## **Overview**

FOUR BEDROOMS
TWO BATHROOMS (ONE
ENSUITE)
LARGE LIVING/ RECEPTION
ROOM
DINING ROOM
DINING ROOM
SPACIOUS EAT IN KITCHEN
GROUND FLOOR CLOAKROOM
UTILITY ROOM
SOUTH WEST FACING GARDEN
WALKING DISTANCE OF PUBLIC
TRANSPORT
CHAIN FREE

Comprising large Living room/reception, Spacious Eat in Kitchen, Dining room and ground floor cloakroom. On the first floor there are 3 bedrooms, Family bathroom plus utility room. On the top floor there is the Principal bedroom with Ensuite Bathroom.

Externally to the rear is the south west facing garden with large patio and Astro turf lawn.

To the front is a large paved driveway providing off street parking for 2 cars plus an electric charging point. Chain free.

www.theroundtree.com

The Floor plan is not to scale and measurements and areas shown are approximate and therefore should be used for illustrative purposes only. The plan has been prepared in accordance with the RICS code of Measuring Practice and whilst we have confidence in the information produced it must not be relied on. If there is any aspect of particular importance, you should carry out or commission your own inspection of the property. Copyright @ BLEUPLAN