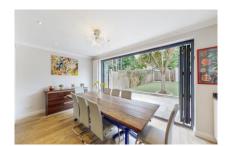

Comprising large Living room/reception, Spacious Eat in Kitchen, Dining room and ground floor cloakroom. On the first floor there are 3 bedrooms, Family bathroom plus utility room. On the top floor there is the Principal bedroom with Ensuite Bathroom.

Externally to the rear is the south west facing garden with large patio and Astro turf lawn.

To the front is a large paved driveway providing off street parking for 2 cars plus an electric charging point. Chain free.