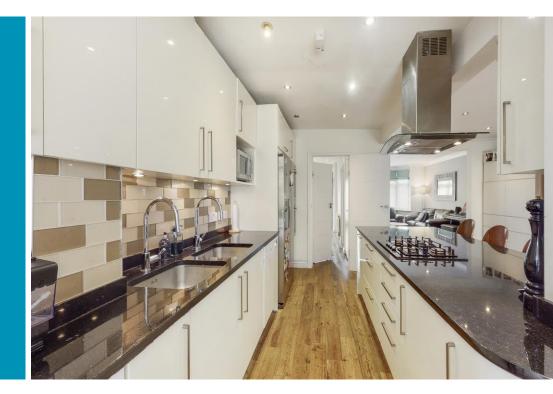

## **Overview**

FOUR BEDROOMS
TWO BATHROOMS (ONE
ENSUITE)
LARGE LIVING/ RECEPTION
ROOM
DINING ROOM
DINING ROOM
SPACIOUS EAT IN KITCHEN
GROUND FLOOR CLOAKROOM
UTILITY ROOM
SOUTH WEST FACING GARDEN
WALKING DISTANCE OF PUBLIC
TRANSPORT
CHAIN FREE

Comprising large Living room/reception, Spacious Eat in Kitchen, Dining room and ground floor cloakroom. On the first floor there are 3 bedrooms, Family bathroom plus utility room. On the top floor there is the Principal bedroom with Ensuite Bathroom.