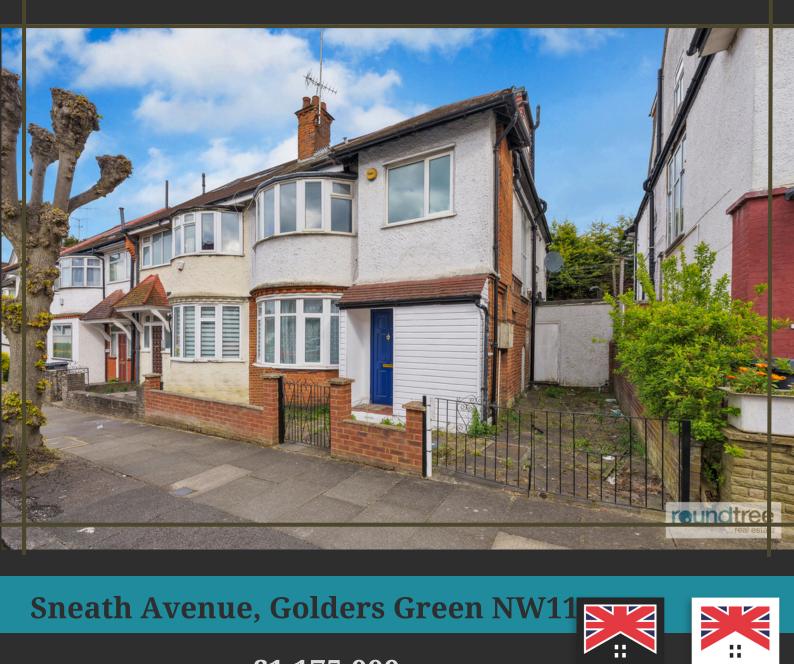

# reundtree

real estate

A Deceptively spacious and well presented five bedroom two bathroom (One Ensuite) semi detached family home arranged over 3 floors with walking distance of public transport. The property benefits from a good size double volume reception, spacious Kitchen/Breakfast room and property totalling approximately 1806 SQ FT in living space and benefitting from a larger than average footprint for the road plus potential for extension via the usual planning consents.

- Five bedrooms
- Two Bathrooms (One Ensuite)
- Double volume Reception Room
- Large Kitchen/ Breakfast Room
- Private rear garden
- Driveway providing Off Street parking
- 1806 SQ FT of living space
- Walking Distance of Golders Green Tube Station
- Potential for extension STPP ( Subject to Planning Permission)