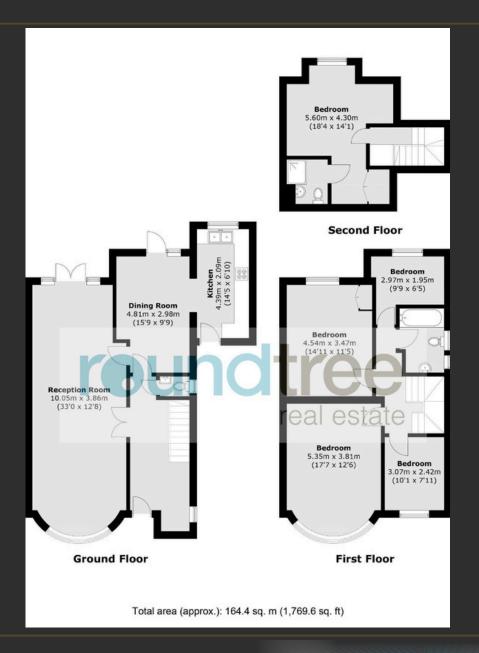

# reundtree

real estate

A Deceptively spacious and well presented five bedroom two bathroom (One Ensuite) semi detached family home arranged over 3 floors with walking distance of public transport. The property benefits from a good size double volume reception, spacious Kitchen/Breakfast room and property totalling approximately 1806 SQ FT in living space and benefitting from a larger than average footprint for the road plus potential for extension via the usual planning consents.

- Five bedrooms
- Two Bathrooms (One Ensuite)
- Double volume Reception Room
- Large Kitchen/ Breakfast Room
- Private rear garden
- Driveway providing Off Street parking
- 1806 SQ FT of living space
- Walking Distance of Golders Green Tube Station
- Potential for extension STPP ( Subject to Planning Permission)

## reundtree real estate

On the first floor there are 4 bedrooms and a family bathroom. The top floor has the Principal bedroom with Ensuite Shower Room. You are walking distance of both Golders Green and Brent Cross transport facilities, shopping facilities, nearby schools and local amenities.

#### FLOOR PLAN

real estate

**EPC** 