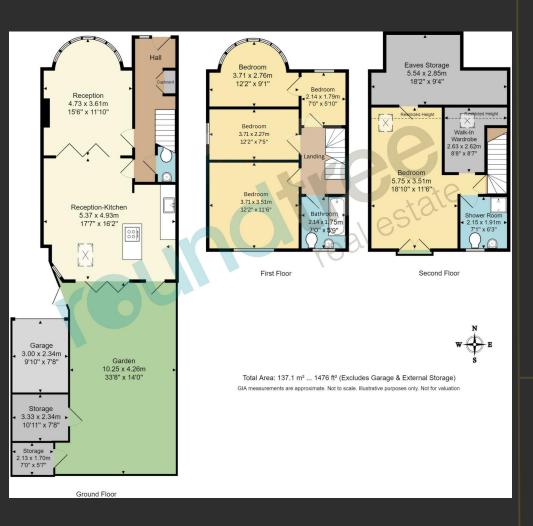

## reundtree

real estate

Situated on a Cul de Sac road is this 4 bedroom 2 bathroom semi detached family home arranged over 3 floors. To the ground floor there is a front reception room with Bifold doors opening to a modern kitchen breakfast room and a WC.

## reundtree real estate

The first floor comprises 3 bedrooms and a family bathroom whilst the top floor accommodates a larger bedroom with walk in wardrobe and shower room. Externally there is driveway parking to the front and the shared driveway gives access to garage, rear garden and storage rooms.

## reundtree real estate

The property is well situated for Sunny Hill Park, good schooling and access to local amenities. Chain free.

#### FLOOR PLAN

В

C

D

E

1

F

G