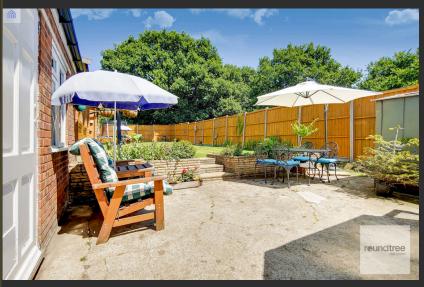

Outside there is a spacious rear garden with patio area and mainly laid to lawn garden, there are 2 log cabins one is being used as a gym and the second log cabin is an office plus a detached garage.