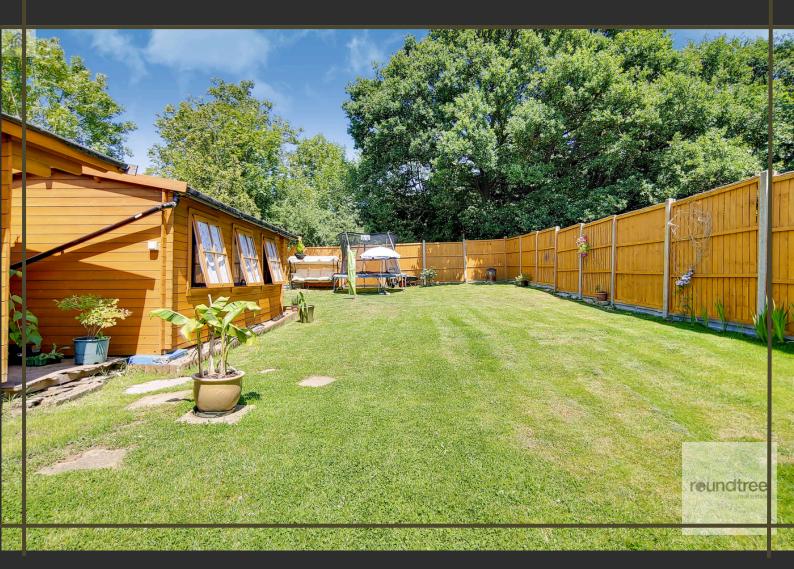

Outside there is a spacious rear garden with patio area and mainly laid to lawn garden, there are 2 log cabins one is being used as a gym and the second log cabin is an office plus a detached garage.