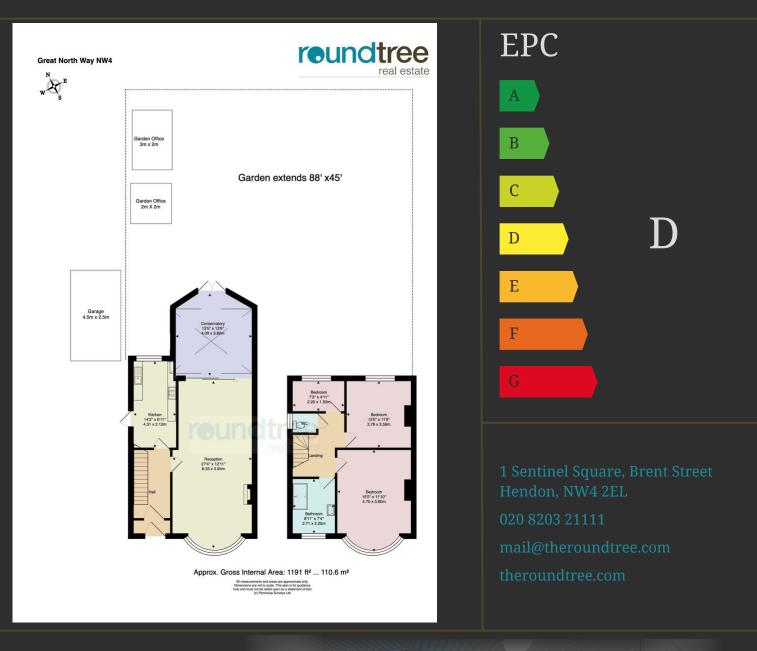

ng fields and close to public property The transport. comprises of good size entrance hallway, large double lounge (originally two reception rooms) with door leading conservatory, separate kitchen.



- THREE BEDROOMS
- EXPANSIVE LIVING/DINING ROOM
- SEPARATE KITCHEN
- CONSERVATORY
- GOOD SIZE FAMILY
  BATHROOM
- LARGE REAR
  GARDEN
- OFF STREET PARKING
- DETACHED GARAGE
- HUGE POTENTIAL TO EXTEND







On the first floor there is the master bedroom, two further bedrooms, a family bathroom and separate WC.

Outside there is a spacious rear garden with patio area and mainly laid to lawn garden, there are 2 log cabins one is being used as a gym and the second log cabin is an office plus a detached garage.





#### Sole Agents.

A fresh approach to your property journey...

### FLOOR PLAN



#### Selling your home?

If you are considering selling your home please contact us today for your no obligation free market appraisal.

Our dedicated and friendly team will assist you.

Get in touch today!



General: While we endeavor to make our sales particulars fair, accurate and reliable, they are only a general guide to the property and, accordingly, if there is any point which is of particular importance to you, please contact the office and we will be pleased to check the position for you, especially if you are contemplating travelling some distance to view the property. Measurements: These approximate room sizes are only intended as general guidance. You must verify the dimensions carefully before ordering carpets or any built-in furniture. Services: Please note we have not tes