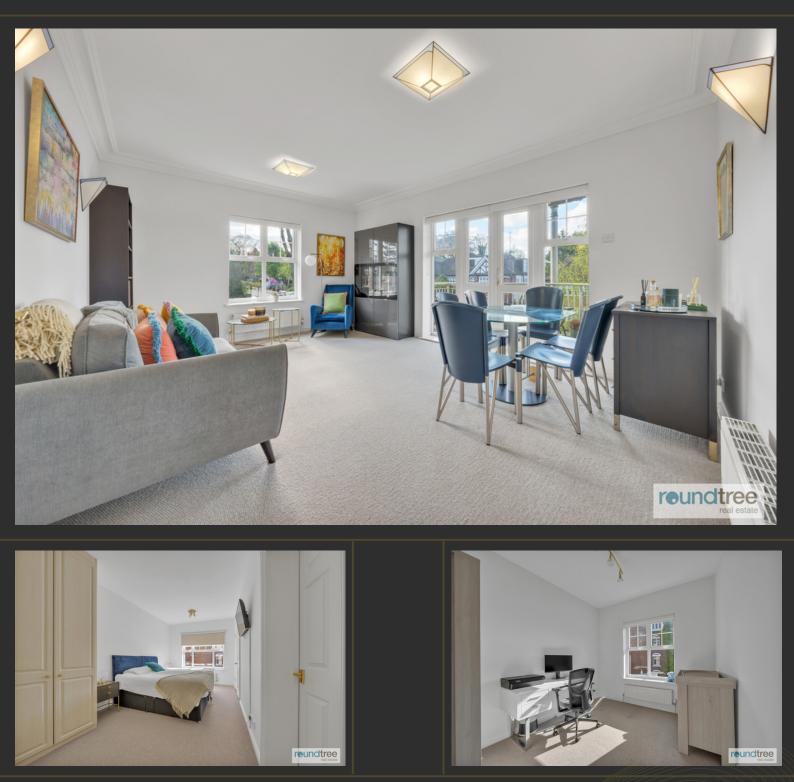

- Two Double Bedrooms
- Two Bathrooms (One Ensuite)
- Large Reception Room
- Fitted Kosher Kitchen/ Breakfast Bar
- Good size Entrance Hallway
- Spacious Private balcony
- Detached Garage
- Ample Storage
- Gated development
- Sole Agent

# reundtree real estate

Benefitting from a Good size Entrance Hallway, Spacious living room, separate Kitchen/Breakfast Bar, Principal bedroom with Ensuite bathroom plus a second shower room. Ample Storage. Sole Agent.