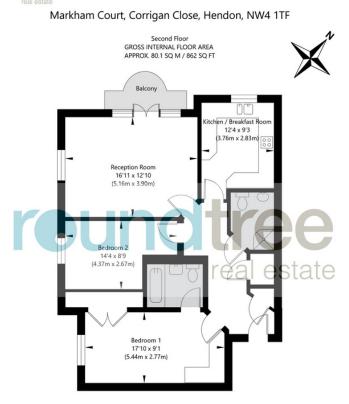

### FLOOR PLAN

#### reundtree

APPROXIMATE GROSS INTERNAL FLOOR AREA 80.1 SQ M / 862 SQ FT THIS FLOOR PLAN IS FOR ILLUSTRATIVE PURPOSES ONLY AND SHOULD BE USED FOR THIS PURPOSE BY PROSPECTIVE APPLICANTS AS ITS NOT TO SCALE.