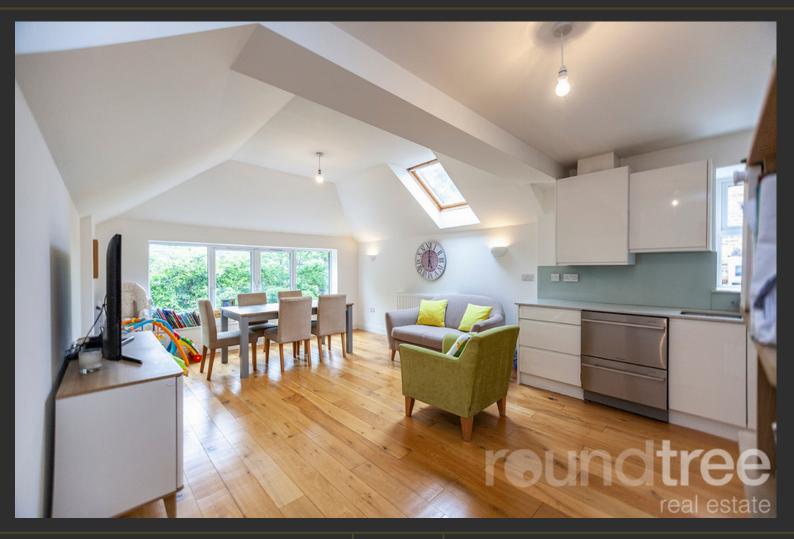

## reundtree real estate

The accommodation boasts an open plan modern fitted kitchen/dining/living room and master bedroom with en-suite shower room. To the ground floor there is another double bedroom and family bathroom suite. Externally there is a communal garden.