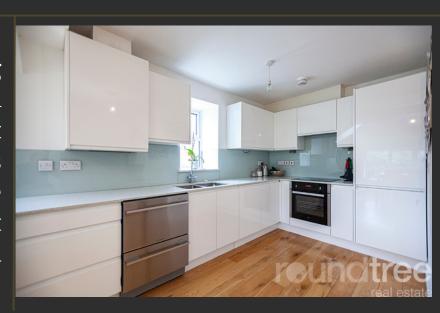

## reundtree real estate

The accommodation boasts an open plan modern fitted kitchen/dining/living room and master bedroom with en-suite shower room. To the ground floor there is another double bedroom and family bathroom suite. Externally there is a communal garden.