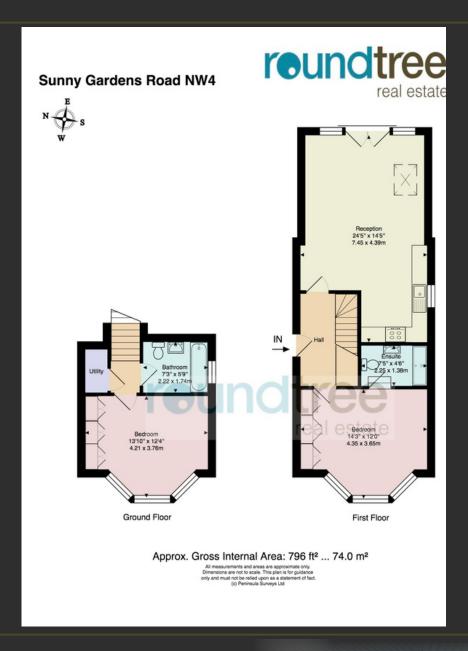

#### FLOOR PLAN

1 Sentinel Square, Brent Street Hendon, NW4 2EL 020 8203 21111 mail@theroundtree.com theroundtree.com

- TWO DOUBLE BEDROOMS
- DUPLEX APARTMENT
- OPEN PLAN
  KITCHEN/DINING/
  LIVING ROOM
- TWO
  BATHROOMS
  (ONE EN-SUITE)
- CLOSE TO TRANSPORT LINKS
- WELL PRESENTED THROUGHOUT

## reundtree real estate

The accommodation boasts an open plan modern fitted kitchen/dining/living room and master bedroom with en-suite shower room. To the ground floor there is another double bedroom and family bathroom suite. Externally there is a communal garden.