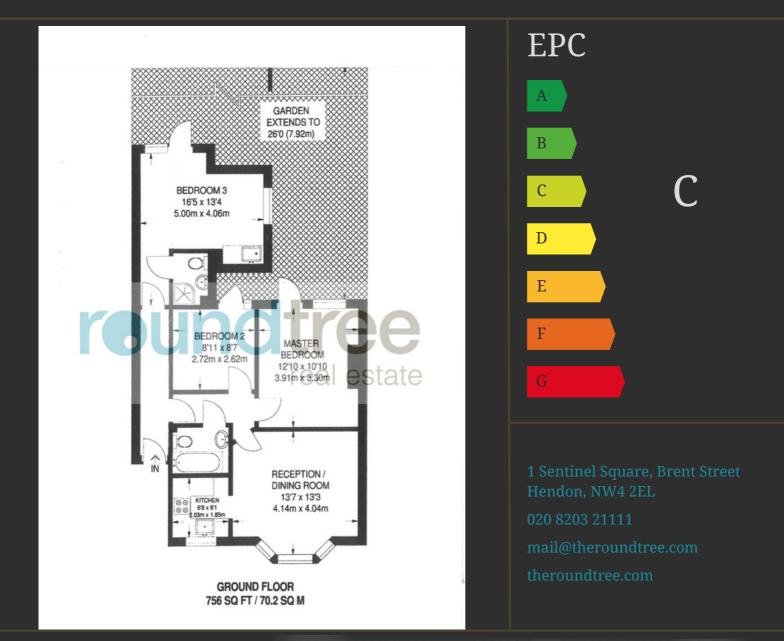

#### North End Road, Golders Green NW11

#### Offers over £575,000





Share of Freehold



LETTING AGENT IN NW4

Well-presented three double bedroom ground floor apartment set in a converted period building offering reception room with open plan kitchen, two bathrooms (one which is en-suite), patio and garden.



- Three Bedrooms
- Two Bathrooms (One en-suite)
- Private rear garden
- Walking distance to Hampstead Heath and public transport
- Chain free
- Ground Floor Apartment



A fresh approach to your property journey...





The property is well located for all shopping facilities of Golders Green, Hampstead Heath and Golders Hill Park

A fresh approach to your property journey.





A fresh approach to your property journey...

#### FLOOR PLAN



#### Selling your home?

If you are considering selling your home please contact us today for your no obligation free market appraisal.

Our dedicated and friendly team will assist you.

Get in touch today!



General: While we endeavor to make our sales particulars fair, accurate and reliable, they are only a general guide to the property and, accordingly, if there is any point which is of particular importance to you, please contact the office and we will be pleased to check the position for you, especially if you are contemplating travelling some distance to view the property. Measurements: These approximate room sizes are only intended as general guidance. You must verify the dimensions carefully before ordering carpets or any built-in furniture. Services: Please note we have not tes