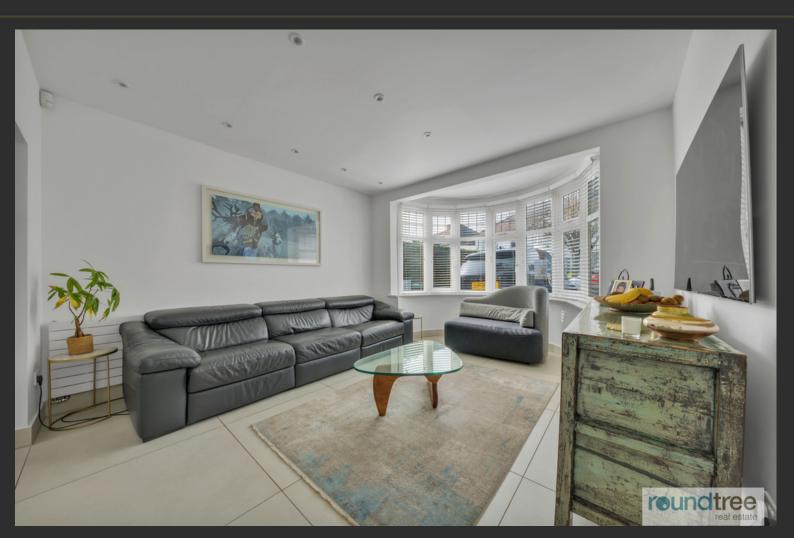

## reundtree

Internally the property extends to 1991sq.ft (185.06 sq.m) and comprises a spacious through lounge, high specification fitted kitchen with Miele Ovens open to reception area with sliding patio doors overlooking the rear garden and a WC. The first floor accommodates three bedrooms, modern bathroom suite and laundry cupboard. The second floor boasts a principle bedroom with patio doors offering far reaching views, walk in wardrobe and ensuite shower room.