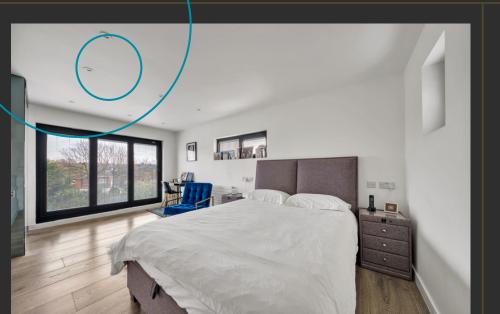

## reundtree

Internally the property extends to 1991sq.ft (185.06 sq.m) and comprises a spacious through lounge, high specification fitted kitchen with Miele Ovens open to reception area with sliding patio doors overlooking the rear garden and a WC. The first floor accommodates three bedrooms, modern bathroom suite and laundry cupboard. The second floor boasts a principle bedroom with patio doors offering far reaching views, walk in wardrobe and ensuite shower room.