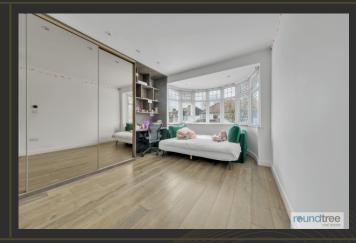

## reundtree

Internally the property extends to 1991sq.ft (185.06 sq.m) and comprises a spacious through lounge, high specification fitted kitchen with Miele Ovens open to reception area with sliding patio doors overlooking the rear garden and a WC. The first floor accommodates three bedrooms, modern bathroom suite and laundry cupboard. The second floor boasts a principle bedroom with patio doors offering far reaching views, walk in wardrobe and ensuite shower room.