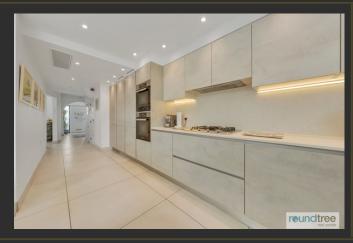

## reundtree

Internally the property extends to 1991sq.ft (185.06 sq.m) and comprises a spacious through lounge, high specification fitted kitchen with Miele Ovens open to reception area with sliding patio doors overlooking the rear garden and a WC. The first floor accommodates three bedrooms, modern bathroom suite and laundry cupboard. The second floor boasts a principle bedroom with patio doors offering far reaching views, walk in wardrobe and ensuite shower room.