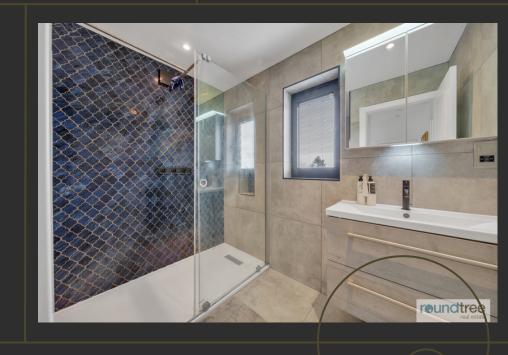

## reundtree

Internally the property extends to 1991sq.ft (185.06 sq.m) and comprises a spacious through lounge, high specification fitted kitchen with Miele Ovens open to reception area with sliding patio doors overlooking the rear garden and a WC. The first floor accommodates three bedrooms, modern bathroom suite and laundry cupboard. The second floor boasts a principle bedroom with patio doors offering far reaching views, walk in wardrobe and ensuite shower room.