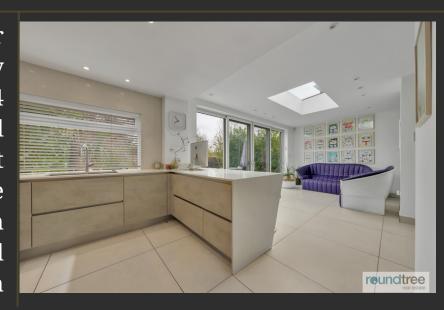

## reundtree

Internally the property extends to 1991sq.ft (185.06 sq.m) and comprises a spacious through lounge, high specification fitted kitchen with Miele Ovens open to reception area with sliding patio doors overlooking the rear garden and a WC. The first floor accommodates three bedrooms, modern bathroom suite and laundry cupboard. The second floor boasts a principle bedroom with patio doors offering far reaching views, walk in wardrobe and ensuite shower room.