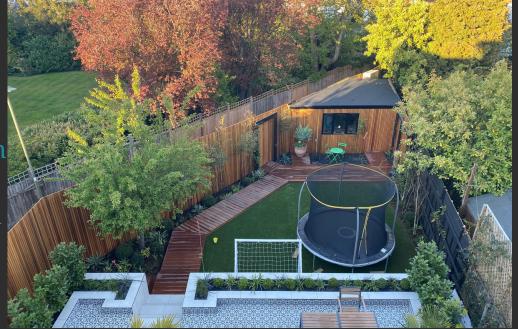

### reundtree

Externally there is driveway parking to the front of the property and side pedestrian access leads to the rear garden with a raised decorative tiled patio area with steps down to a decked pathway leading to work studio and shower room. The property is well located for local amenities, good schooling and transport links. Chain free. Sole Agents.