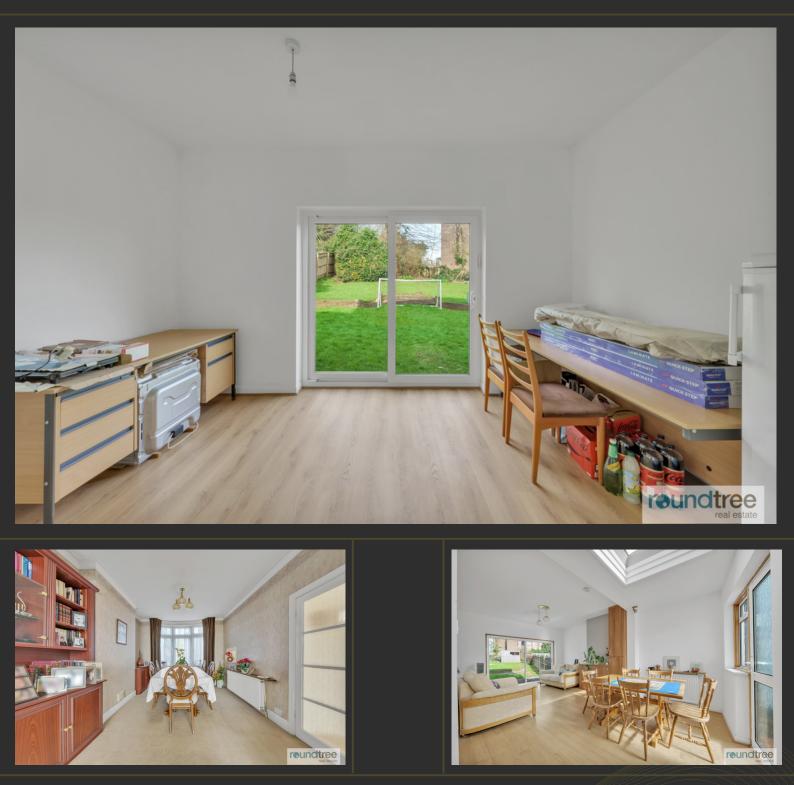

- Four Double bedrooms
- Two bathrooms (One Ensuite)
- Through living/Dining room
- Two further reception rooms
- Kitchen/Breakfast room
- Ground floor Cloakroom
- Spacious rear garden widening at the back

There is huge scope for extension at the side, loft and rear of the property subject to the normal planning consents. The accommodation comprises of Large entrance hallway, Double reception room, Kitchen/breakfast room, two further reception rooms, ground floor cloakroom, four bedrooms on the first floor plus two bathrooms.