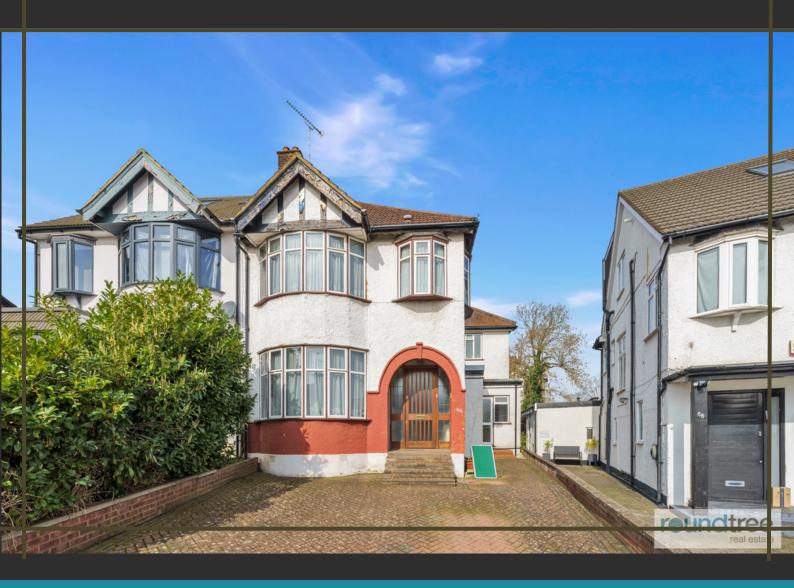

#### **Tenterden Drive, Hendon NW4**

#### £1,100,000

IN NW4

IN NW4

A bright and beautifully presented four bedroom two bathroom (One Ensuite) double fronted and extended semi detached family home benefitting of approximately 1900 SQ FT of living space, situated in this popular tree lined street just off the Great North Way within close proximity to Hendon Central tube station, local amenities, bus routes in and out of central London.

There is huge scope for extension at the side, loft and rear of the property subject to the normal planning consents. The accommodation comprises of Large entrance hallway, Double reception room, Kitchen/breakfast room, two further reception rooms, ground floor cloakroom, four bedrooms on the first floor plus two bathrooms.