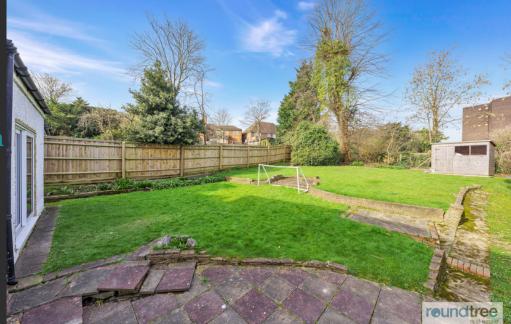

There is a large rear garden which is mainly laid to lawn with good size patio area and to the front there is off street parking for numerous cars. This is close proximity to public Transport.