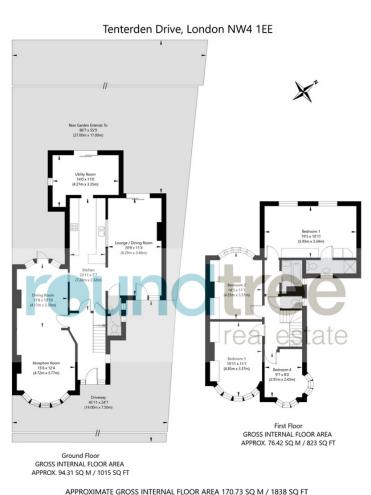

#### FLOOR PLAN

APPROXIMALE GROSS INTERNAL FLOOR AREA 1/0.73 SQ M / 1838 SQ FT THIS FLOOR PLAN IS FOR ILLUSTRATIVE PURPOSES ONLY AND SHOULD BE USED FOR THIS PURPOSE BY PROSPECTIVE APPLICANTS AS ITS NOT TO SCALE.

(c) AMBERSHORE PIX LIMITED / PHOTO - VIDEO - FLOOR PLANS / 0800 999 1577 / WWW.AMBERSHOREPIX.CO.UK

EPC
A
B
C
D
E
E
E
E
G
G

1 Sentinel Square, Brent Street Hendon, NW4 2EL 020 8203 21111 mail@theroundtree.com theroundtree.com