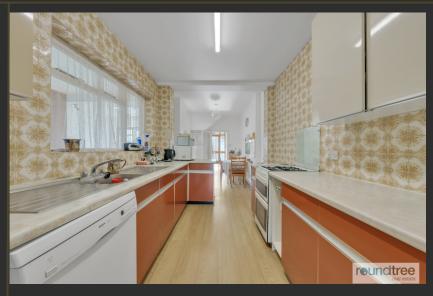

- Four Double bedrooms
- Two bathrooms (One Ensuite)
- Through living/Dining room
- Two further reception rooms
- Kitchen/Breakfast room
- Ground floor Cloakroom
- Spacious rear garden widening at the back

There is huge scope for extension at the side, loft and rear of the property subject to the normal planning consents. The accommodation comprises of Large entrance hallway, Double reception room, Kitchen/breakfast room, two further reception rooms, ground floor cloakroom, four bedrooms on the first floor plus two bathrooms.