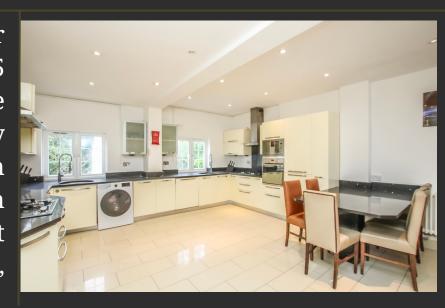

### Meadow Drive, Hendon NW4

£1,200,000

Freehold

Situated on this popular turning is this extended 5 bedroom, 3 bathroom double fronted property. Internally the accommodation comprises a spacious open plan kitchen dining breakfast room, large through lounge, study and ground floor WC.

- 5 BEDROOMS
- 3 BATHROOMS
- SPACIOUS KITCHEN/DINER
- LARGE THROUGH LOUNGE
- GROUND FLOOR WC
- CHAIN FREE

The first floor benefits from 4 bedrooms, family bathroom and an additional shower room. Bedroom five and an ensuite shower room are on the second floor. The property is situated close to local transport links, shopping amenities and schooling. Chain Free.