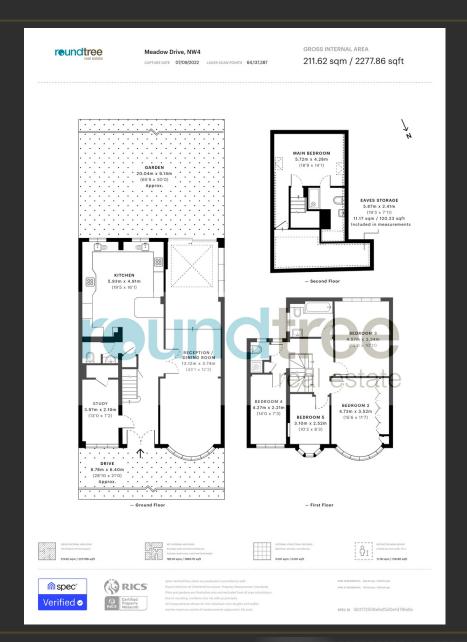

#### FLOOR PLAN

1 Sentinel Square, Brent Street Hendon, NW4 2EL 020 8203 21111 mail@theroundtree.com theroundtree.com

### Meadow Drive, Hendon NW4

£1,200,000

Freehold

Situated on this popular turning is this extended 5 bedroom, 3 bathroom double fronted property. Internally the accommodation comprises a spacious open plan kitchen dining breakfast room, large through lounge, study and ground floor WC.

- 5 BEDROOMS
- 3 BATHROOMS
- SPACIOUS KITCHEN/DINER
- LARGE THROUGH LOUNGE
- GROUND FLOOR WC
- CHAIN FREE

The first floor benefits from 4 bedrooms, family bathroom and an additional shower room. Bedroom five and an ensuite shower room are on the second floor. The property is situated close to local transport links, shopping amenities and schooling. Chain Free.