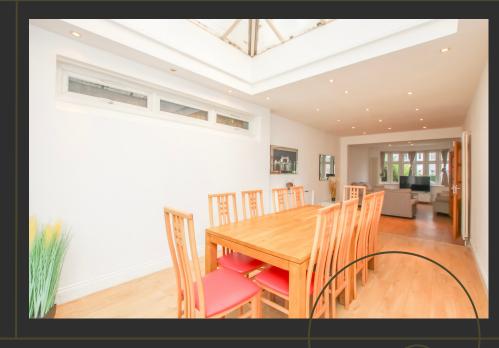

### Meadow Drive, Hendon NW4

£1,200,000

Freehold

Situated on this popular turning is this extended 5 bedroom, 3 bathroom double fronted property. Internally the accommodation comprises a spacious open plan kitchen dining breakfast room, large through lounge, study and ground floor WC.

- 5 BEDROOMS
- 3 BATHROOMS
- SPACIOUS KITCHEN/DINER
- LARGE THROUGH LOUNGE
- GROUND FLOOR WC
- CHAIN FREE

The first floor benefits from 4 bedrooms, family bathroom and an additional shower room. Bedroom five and an ensuite shower room are on the second floor. The property is situated close to local transport links, shopping amenities and schooling. Chain Free.