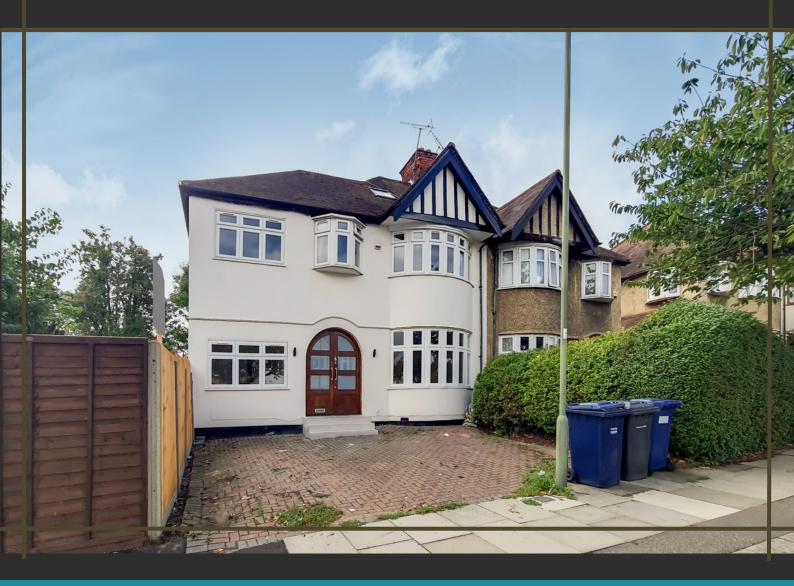

### Meadow Drive, Hendon NW4

£1,200,000

Freehold

Situated on this popular turning is this extended 5 bedroom, 3 bathroom double fronted property. Internally the accommodation comprises a spacious open plan kitchen dining breakfast room, large through lounge, study and ground floor WC.

- 5 BEDROOMS
- 3 BATHROOMS
- SPACIOUS KITCHEN/DINER
- LARGE THROUGH LOUNGE
- GROUND FLOOR WC
- CHAIN FREE

The first floor benefits from 4 bedrooms, family bathroom and an additional shower room. Bedroom five and an ensuite shower room are on the second floor. The property is situated close to local transport links, shopping amenities and schooling. Chain Free.