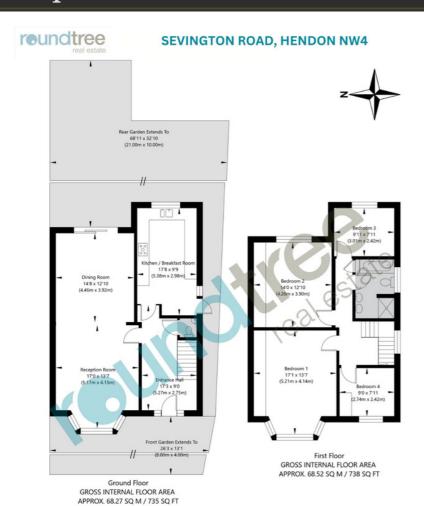

### Floorplan

real estate

APPROXIMATE GROSS INTERNAL FLOOR AREA 136.79 SQ M / 1473 SQ FT
THIS FLOOR PLAN IS FOR ILLUSTRATIVE PURPOSES ONLY AND
SHOULD BE USED FOR THIS PURPOSE BY PROSPECTIVE APPLICANTS AS ITS NOT TO SCALE.

(c) AMBERSHORE PIX LIMITED / PHOTO - VIDEO - FLOOR PLANS /  $0800\,999\,1577$  / WWW.AMBERSHOREPIX.CO.UK