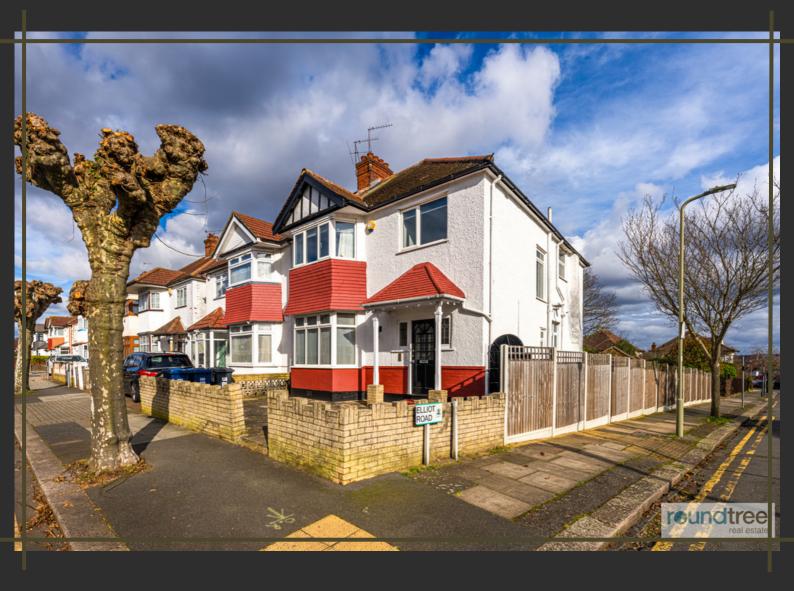

#### **SEVINGTON ROAD, HENDON NW4**

£960,000

Freehold

ESTATE AGENT

## reundtree

real estate

A bright and deceptively spacious semi detached family home situated on a corner plot, in this much favoured location. Internally the property benefits from a spacious through lounge and dining room, Kosher kitchen/ Breakfast room, large entrance hallway and ground floor WC. The first floor offers four good sized bedrooms and a family bathroom. Externally there is detached garage to the rear and further scope to extend to the side, rear and loft area subject to necessary planning permissions.

property (STPP)

**Corner Plot Property** 

Detached garage

Chain Free

Sole Agents