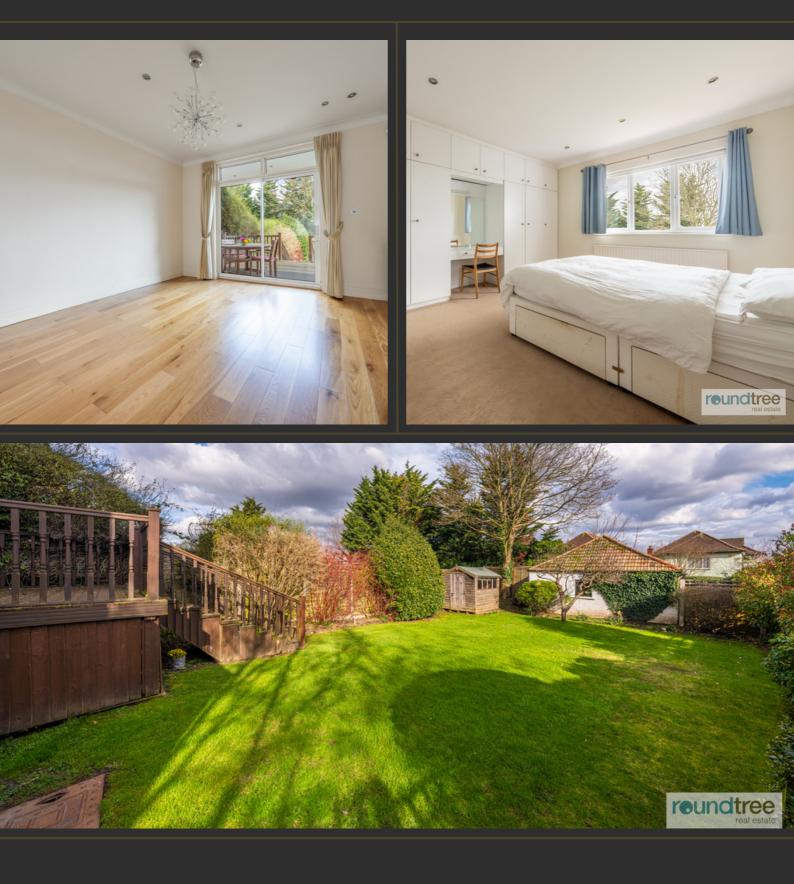

#### **SEVINGTON ROAD, HENDON NW4**

A fresh approach to your property journey..

A bright and deceptively spacious semi detached family home situated on a corner plot , in this much favoured location. Internally the property benefits from a spacious through lounge and dining room, Kosher kitchen/ Breakfast room, large entrance hallway and ground floor WC. The first floor offers four good sized bedrooms and a family bathroom. Externally there is detached garage to the rear and further scope to extend to the side, rear and loft area subject to necessary planning permissions.

#### Four bedrooms

Spacious Double Volume reception room Kosher Kitchen/ Breakfast room Ground floor Cloakroom Spacious Entrance Hallway Large rear Garden Huge Scope for Extension a side, rear and loft of the property (STPP) Corner Plot Property Detached garage Chain Free