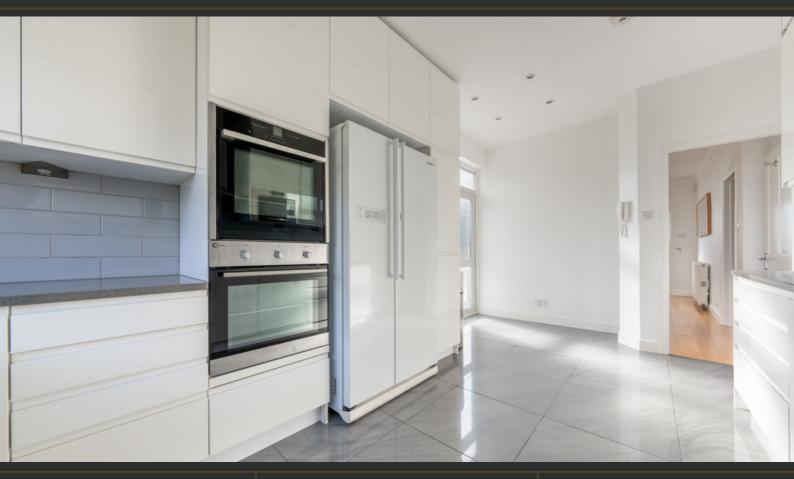

#### **SEVINGTON ROAD, HENDON NW4**

A fresh approach to your property journey..

A bright and deceptively spacious semi detached family home situated on a corner plot , in this much favoured location. Internally the property benefits from a spacious through lounge and dining room, Kosher kitchen/ Breakfast room, large entrance hallway and ground floor WC. The first floor offers four good sized bedrooms and a family bathroom. Externally there is detached garage to the rear and further scope to extend to the side, rear and loft area subject to necessary planning permissions.

#### Four bedrooms

Spacious Double Volume reception room Kosher Kitchen/ Breakfast room Ground floor Cloakroom Spacious Entrance Hallway Large rear Garden Huge Scope for Extension a side, rear and loft of the property (STPP) Corner Plot Property Detached garage Chain Free