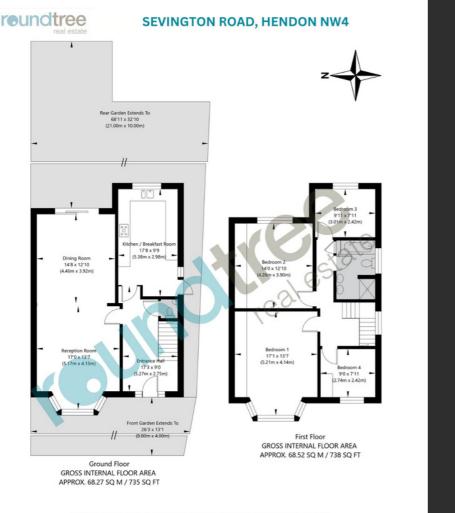

### Floorplan

APPROXIMATE GROSS INTERNAL FLOOR AREA 136.79 SQ M / 1473 SQ FT THIS FLOOR PLAN IS FOR ILLUSTRATIVE PURPOSES ONLY AND SHOULD BE USED FOR THIS PURPOSE BY PROSPECTIVE APPLICANTS AS ITS NOT TO SCALE.