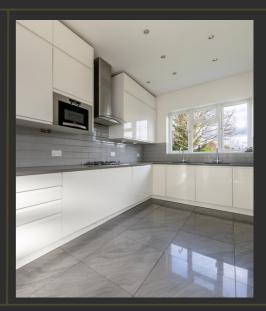

#### **SEVINGTON ROAD, HENDON NW4**

A fresh approach to your property journey..

A bright and deceptively spacious semi detached family home situated on a corner plot , in this much favoured location. Internally the property benefits from a spacious through lounge and dining room, Kosher kitchen/ Breakfast room, large entrance hallway and ground floor WC. The first floor offers four good sized bedrooms and a family bathroom. Externally there is detached garage to the rear and further scope to extend to the side, rear and loft area subject to necessary planning permissions.

#### Four bedrooms

Spacious Double Volume reception room Kosher Kitchen/ Breakfast room Ground floor Cloakroom Spacious Entrance Hallway Large rear Garden Huge Scope for Extension a side, rear and loft of the property (STPP) Corner Plot Property Detached garage Chain Free