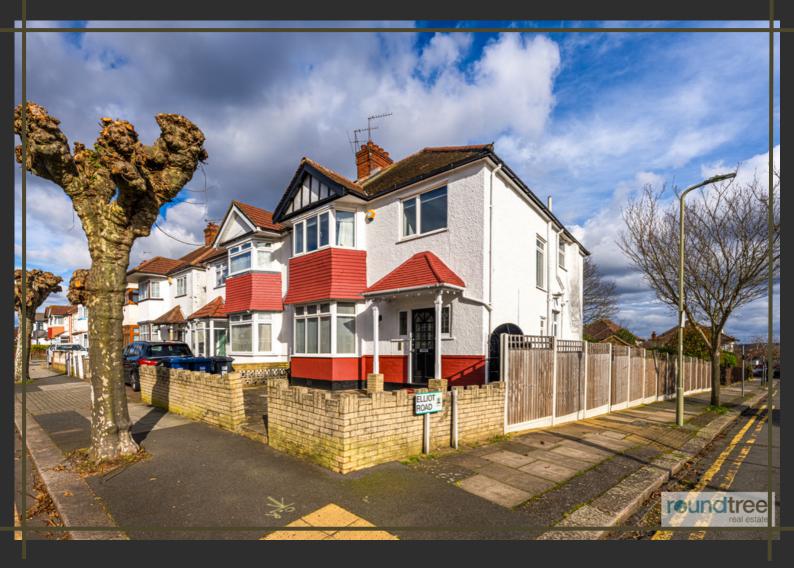

#### **SEVINGTON ROAD, HENDON NW4**

A fresh approach to your property journey..

A bright and deceptively spacious semi detached family home situated on a corner plot , in this much favoured location. Internally the property benefits from a spacious through lounge and dining room, Kosher kitchen/ Breakfast room, large entrance hallway and ground floor WC. The first floor offers four good sized bedrooms and a family bathroom. Externally there is detached garage to the rear and further scope to extend to the side, rear and loft area subject to necessary planning permissions.

#### Four bedrooms

Spacious Double Volume reception room Kosher Kitchen/ Breakfast room Ground floor Cloakroom Spacious Entrance Hallway Large rear Garden Huge Scope for Extension a side, rear and loft of the property (STPP) Corner Plot Property Detached garage Chain Free

#### A fresh approach to your property journey...

This delightful home is ideally situated being approximately half a mile from both Hendon Central Underground Station (Northern Line) and Hendon Mainline Station, which runs from Bedford to Brighton, serving The City, Luton and Gatwick Airports. There is easy access to local shopping, Brent Cross Shopping Centre, GP Surgeries and schools. Chain free. Viewing is highly recommended. Sole Agents.