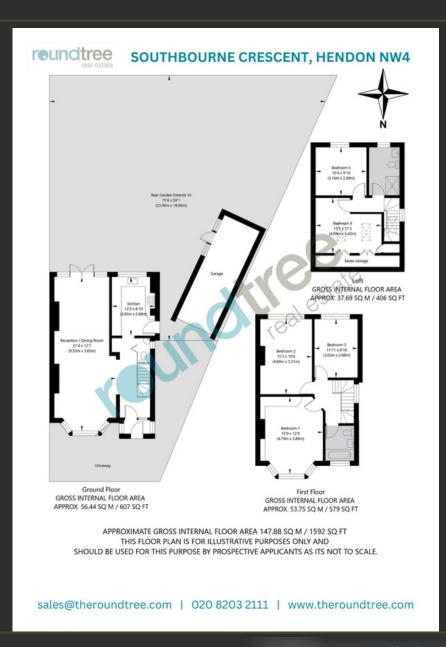

#### FLOOR PLAN

real estate

**EPC** 

#### reundtree real estate

Guide Price £1,100,000- £1,135,000.

A Beautifully presented 5 bedroom, 2 bathroom extended semi detached family home arranged over 3 floors with spacious living space. Internally the ground floor boasts a large light and airy double volume reception room, separate kitchen, Good size entrance Hallway and Ground floor Cloakroom.

## reundtree real estate

The first floor comprises 3 good size bedrooms and a modern fitted family bathroom. The fourth and fifth bedrooms are situated on the second floor. The property further benefits from a huge rear garden which overlooks the Dollis Valley Park, detached Garage and driveway providing off street parking.