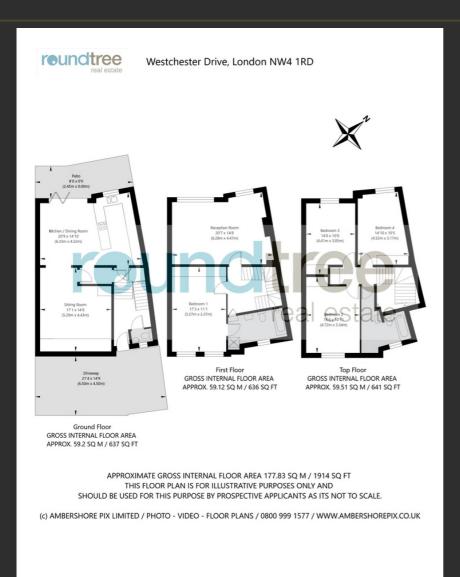

## reundtree real estate

Extending to 1914sq.ft (177.83 sq. m) the property internally on the ground floor comprises a well presented fitted kitchen open to dining room with doors leading out to private patio, there is a further reception room, storage room and WC.

# reundtree

The first floor incorporates a light and airy living room overlooking the gardens and the master bedroom with generously sized ensuite. The second floor hosts a further three double bedrooms and family bathroom. The property is situated moments from a range of shops and amenities that can be found in Hendon. Chain Free. Sole Agent.

### FLOOR PLAN

real estate

**EPC** 