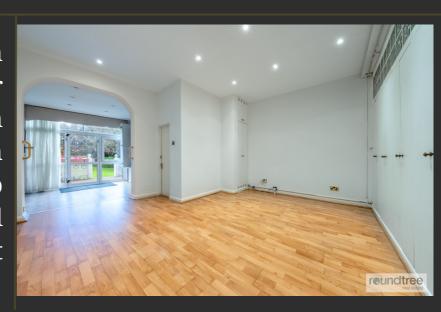

## reundtree real estate

Extending to 1914sq.ft (177.83 sq. m) the property internally on the ground floor comprises a well presented fitted kitchen open to dining room with doors leading out to private patio, there is a further reception room, storage room and WC.