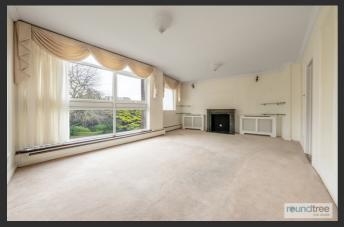

## reundtree real estate

Extending to 1914sq.ft (177.83 sq. m) the property internally on the ground floor comprises a well presented fitted kitchen open to dining room with doors leading out to private patio, there is a further reception room, storage room and WC.

# reundtree

The first floor incorporates a light and airy living room overlooking the gardens and the master bedroom with generously sized ensuite. The second floor hosts a further three double bedrooms and family bathroom. The property is situated moments from a range of shops and amenities that can be found in Hendon. Chain Free. Sole Agent.