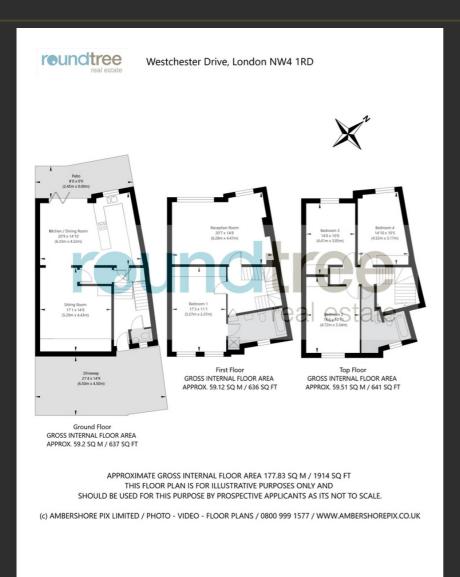

### FLOOR PLAN

real estate

**EPC** 

## reundtree real estate

Extending to 1914sq.ft (177.83 sq. m) the property internally on the ground floor comprises a well presented fitted kitchen open to dining room with doors leading out to private patio, there is a further reception room, storage room and WC.

# reundtree

The first floor incorporates a light and airy living room overlooking the gardens and the master bedroom with generously sized ensuite. The second floor hosts a further three double bedrooms and family bathroom. The property is situated moments from a range of shops and amenities that can be found in Hendon. Chain Free. Sole Agent.