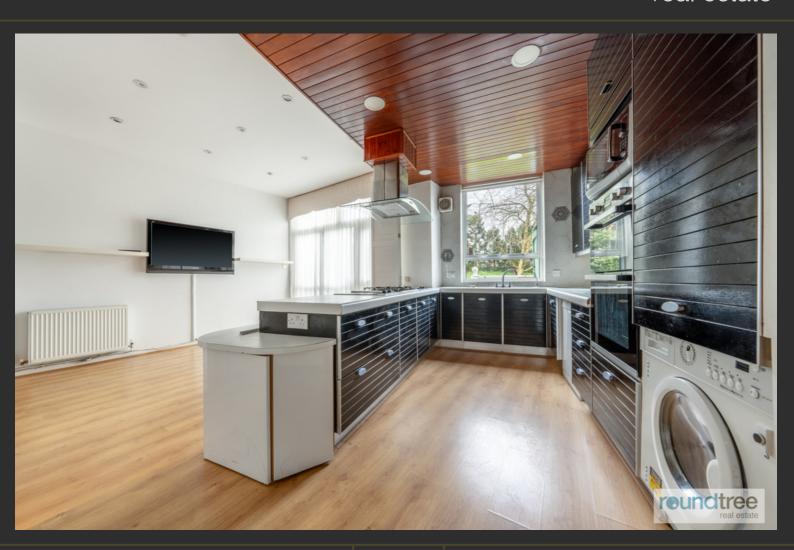

## reundtree real estate

Extending to 1914sq.ft (177.83 sq. m) the property internally on the ground floor comprises a well presented fitted kitchen open to dining room with doors leading out to private patio, there is a further reception room, storage room and WC.