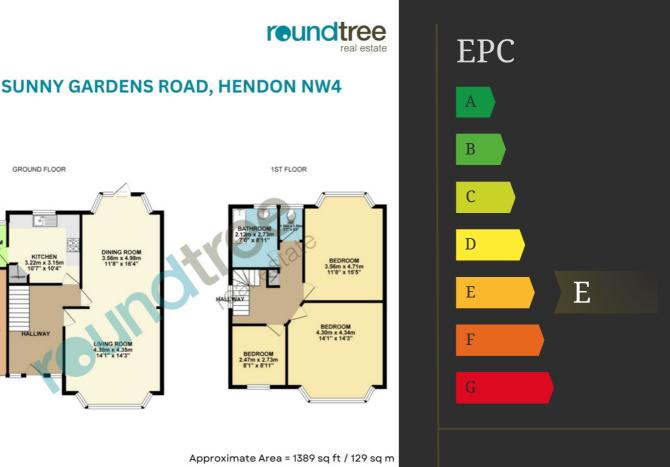

#### Floorplan

SARDEN ROOM 2.35m x 2.00m

GARAGE 2.35m x 4.71m 7'8" x 15'5"

GROUND FLOOR

3.22m x 3.15m 10'7" x 10'4"

HALLWAY

DINING ROOM 3.56m x 4.98m 11'8" x 16'4"

For identification only Not to scale

1ST FLOOR