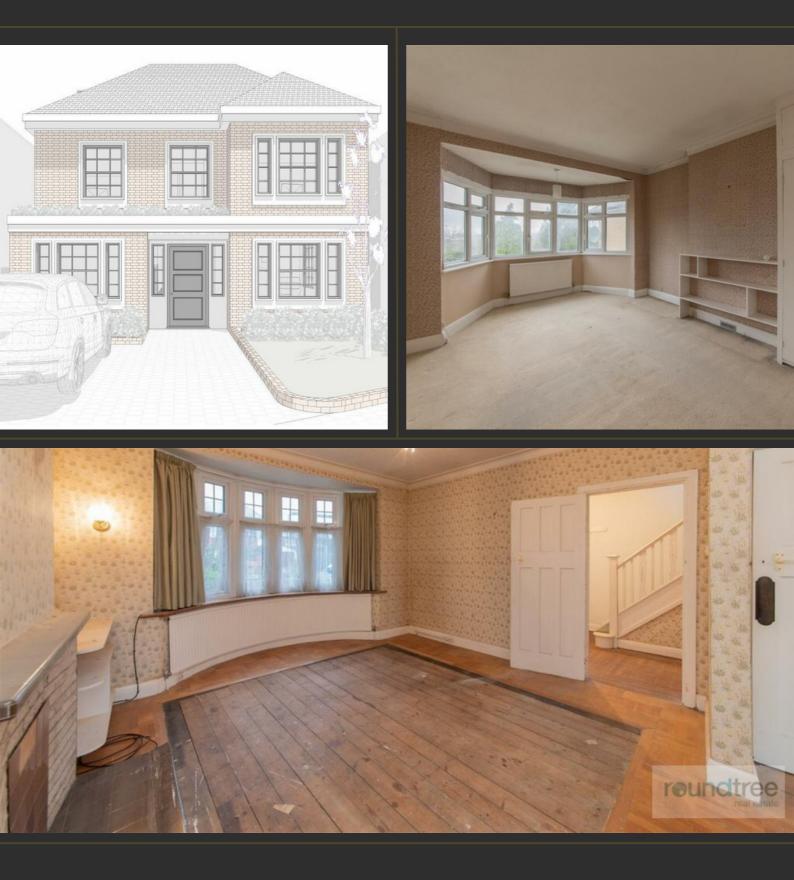

#### **SUNNY GARDENS ROAD, HENDON NW4**

With beautiful views across Sunny Hill Park is this 3 bedroom detached family home. The property internally requires full renovation and has planning approved to extend to a 7 bedroom house over 4 floors. The property is ideally located for schooling, transport links into and out of London and Hendons amenities. Chain free.

3 bedrooms Through room Large rear garden backing onto Sunny Hill Park Driveway Parking In need of renovation

A fresh approach to your property journey...

A fresh approach to your property journey..

A fresh approach to your property journey...