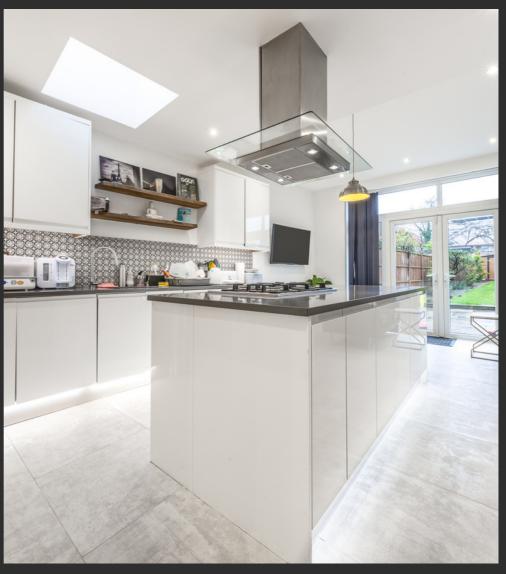

# reundtree

real estate

Situated on a popular street in Hendon is this extended 4 bedroom, 2 bathroom family home extending to 1803sq.ft (167.41sq.m). Arranged over three floors the current vendors have extended and renovated the property with the ground floor comprising modern high specification kitchen diner, through living room, study, utility room and ground floor WC. The first floor comprises a luxury modern bathroom suite and three bedrooms.

#### 4 Bedrooms

2 Bathrooms (One ensuite)

Modern fitted kitchen/

diner

Through living room
Study

Utility

Ground floor WC