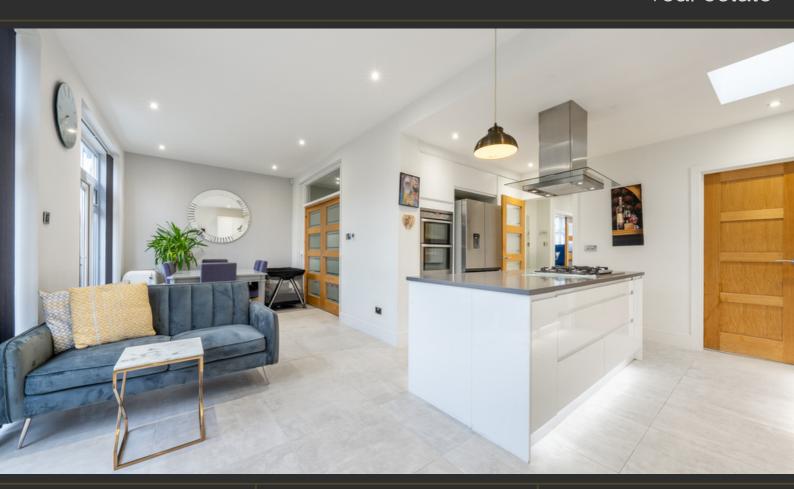

# reundtree

real estate

Situated on a popular street in Hendon is this extended 4 bedroom, 2 bathroom family home extending to 1803sq.ft (167.41sq.m). Arranged over three floors the current vendors have extended and renovated the property with the ground floor comprising modern high specification kitchen diner, through living room, study, utility room and ground floor WC. The first floor comprises a luxury modern bathroom suite and three bedrooms.

#### 4 Bedrooms

2 Bathrooms (One ensuite)

Modern fitted kitchen/

diner

Through living room
Study

Utility

Ground floor WC