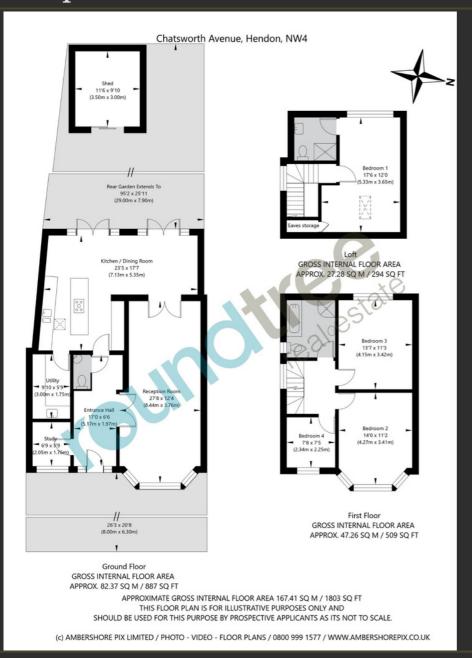

1sq.m). Arranged over three floors the current vendors have extended and renovated the property with the ground floor comprising modern high specification kitchen diner, through living room, study, utility room and ground floor WC. The first floor comprises a luxury modern bathroom suite and three bedrooms.



#### 4 Bedrooms

2 Bathrooms (One ensuite)

Modern fitted kitchen/

diner

Through living room
Study

Utility

Ground floor WC



## reundtree real estate









The loft boasts a master bedroom with ensuite shower room and plenty of storage. Externally there is driveway parking to the front and a 95' (25m) rear garden. The property is well located for Sunny Hill Park, local shopping amenities and schooling.

## reundtree real estate







## reundtree

## Floorplan

real estate



**EPC** 

A

В

C

C

D

E

F

G

1 Sentinel Square, Brent Street Hendon, NW4 2EL

020 8203 21111

mail@theroundtree.com

#### Selling your home?

If you are considering selling your home please contact us today for your no obligation free market appraisal.

Our dedicated and friendly team will assist you.

Get in touch today!



General: While we endeavor to make our sales particulars fair, accurate and reliable, they are only a general guide to the property and, accordingly, if there is any point which is of particular importance to you, please contact the office and we will be pleased to check the position for you, especially if you are contemplating travelling some distance to view the property. Measurements: These approximate room sizes are only intended as general guidance. You mus