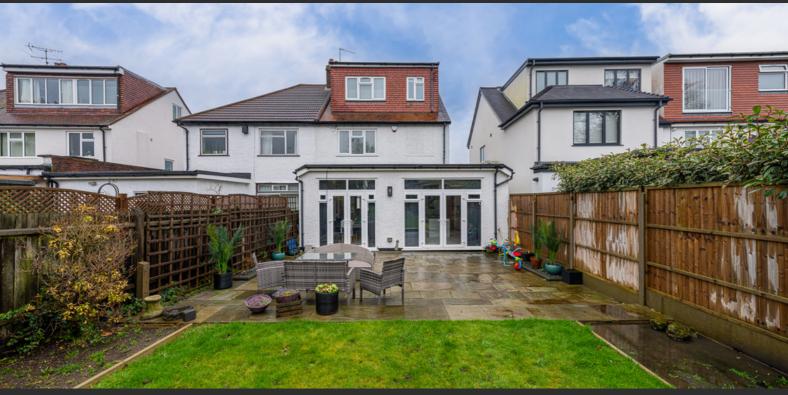

## reundtree real estate

The loft boasts a master bedroom with ensuite shower room and plenty of storage. Externally there is driveway parking to the front and a 95' (25m) rear garden. The property is well located for Sunny Hill Park, local shopping amenities and schooling.