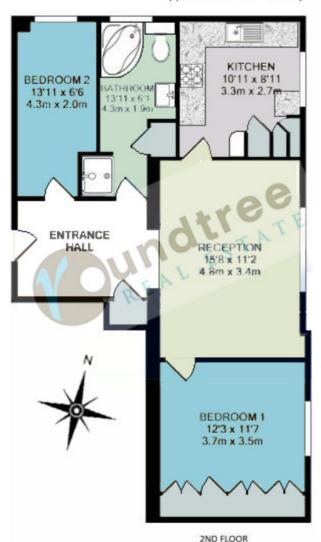

### Floorplan

real estate

#### **SUNNY LODGE, HENDON NW4**

Approximate Area = 689 sq ft / 64.1 sq m

**EPC** 

A

В

С

C

D