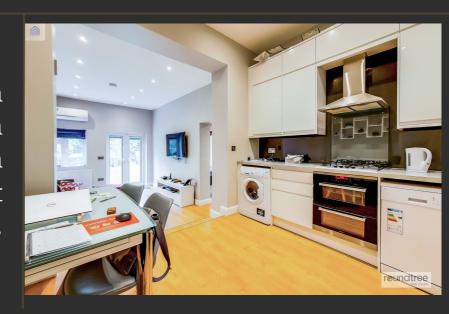

### Sunningfields Road, Hendon NW4

£379,450

Share of Freehold

Comprising stunning high ceilings, a modern open plan kitchen/ living room with wooden flooring and direct access to communal gardens.

- Two Bedroom
- Two Bathrooms
- Good size living room and open plan kitchen
- Off Street parking
- Direct access to the large communal garden
- Ground Floor Apartment