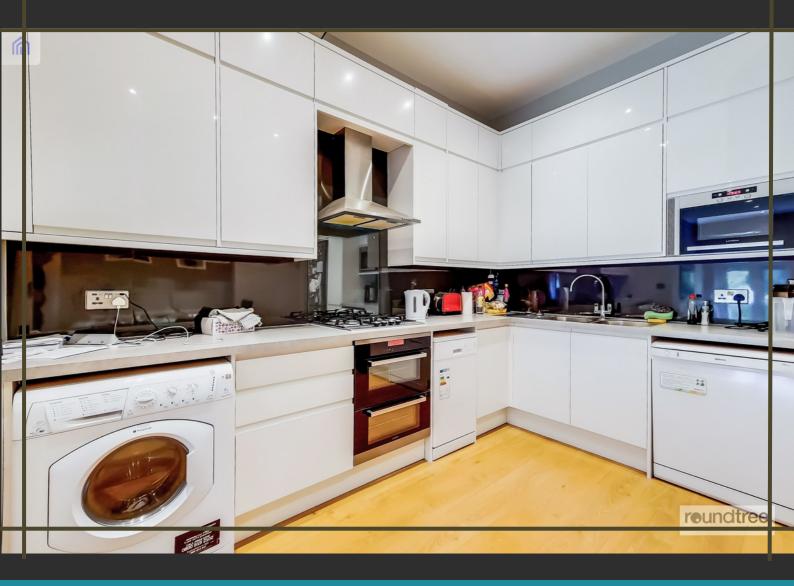

### Sunningfields Road, Hendon NW4

£379,450

Share of Freehold

Comprising stunning high ceilings, a modern open plan kitchen/ living room with wooden flooring and direct access to communal gardens.

- Two Bedroom
- Two Bathrooms
- Good size living room and open plan kitchen
- Off Street parking
- Direct access to the large communal garden
- Ground Floor Apartment