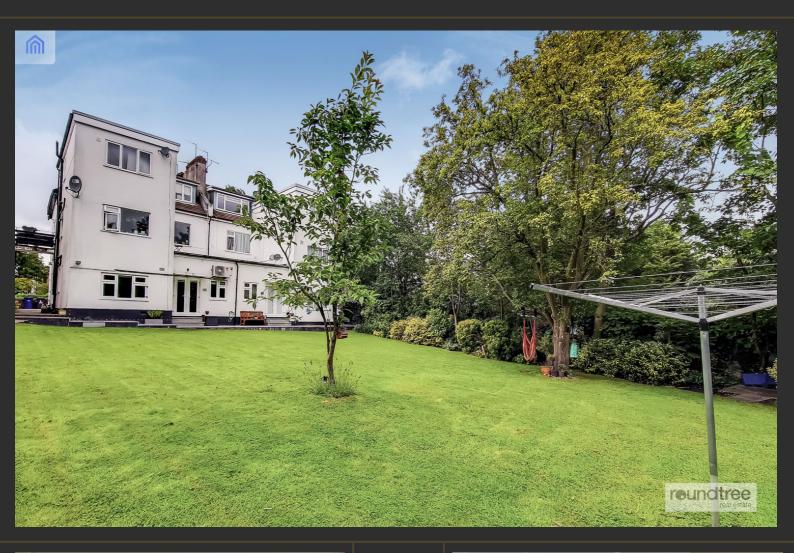

### Sunningfields Road, Hendon NW4

£379,450

Share of Freehold

Comprising stunning high ceilings, a modern open plan kitchen/ living room with wooden flooring and direct access to communal gardens.

- Two Bedroom
- Two Bathrooms
- Good size living room and open plan kitchen
- Off Street parking
- Direct access to the large communal garden
- Ground Floor Apartment

Externally there is off street parking and the property is in close proximity to public transport and Brent Street shopping facilities.