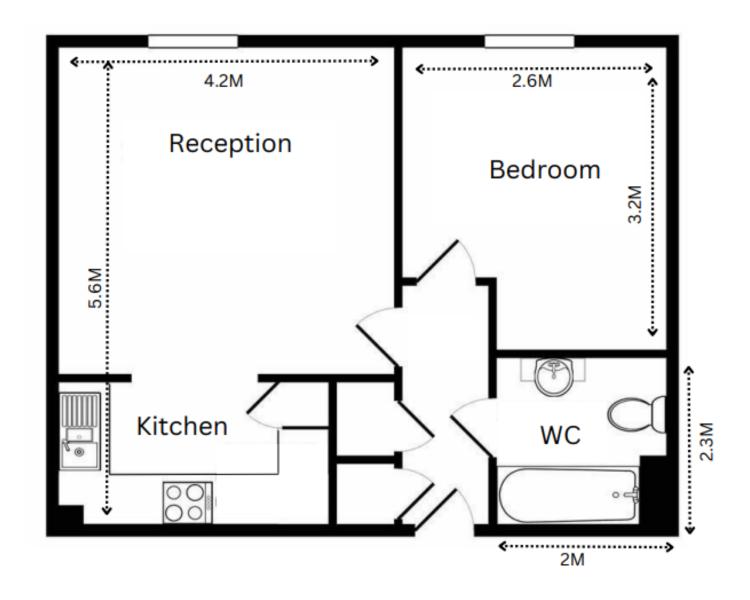

# **Solomons Court, 451a, High Road, North Finchley N12**

A spacious and modern 1 bed flat, boasting a wonderful reception room and great location close to North Finchley. The property is located on the second floor (with lift) and comprises reception room, smart, semi-open-plan kitchen, bedroom, contemporary bathroom and access to communal gardens as well as off street parking.

#### **Overview**

- ONE BEDROOM
- FITTED KITCHEN
- BATHROOM
- LONG LEASE
- **COMMNAL GARDENS**

Located on High Road, the property is within easy reach of an excellent selection of shops and amenities in Finchley. Transport links include Finchley Central Underground Station (Northern Line).

### Total Area 41sqm