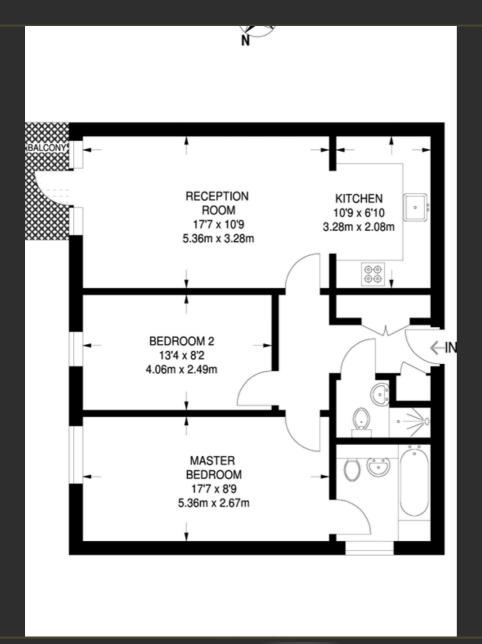

tate



Glebelands Close, North Finchley N12

£340,000







Leasehold



**ESTATE AGENT** 



## reundtree

real estate

Situated in a gated development is this well 2 bedroom, 2 bathroom first floor apartment. Internally there is a spacious living room with balcony opening to kitchen, two double bedrooms with the master benefiting from an en-suite bathroom and guest shower room.



- 2 Bedrooms
- 2 Bathrooms (one en-suite)
- Spacious Lounge
- Kitchen
- Balcony
- Chain free



### reundtree real estate







The development boasts a residents gym, lift and allocated parking for one car. Vue Cinema and Leisure Complex, David Lloyd Fitness Centre, North Circular Road and local shops are also within walking distance. Chain Free. Sole Agents

## reundtree

#### **FLOOR PLAN**

real estate



EPC

A

B

C

C

D

E

F

1 Sentinel Square, Brent Street Hendon, NW4 2EL 020 8203 21111 mail@theroundtree.com theroundtree.com

#### Selling your home?

If you are considering selling your home please contact us today for your no obligation free market appraisal.

Our dedicated and friendly team will assist you.

Get in touch today!



General: While we endeavor to make our sales particulars fair, accurate and reliable, they are only a general guide to the property and, accordingly, if there is any point which is of particular importance to you, please contact the office and we will be pleased to check the position for you, especially if you are contemplating travelling some distance to view the property. Measurements: These approximate room sizes are only intended as general guidance.