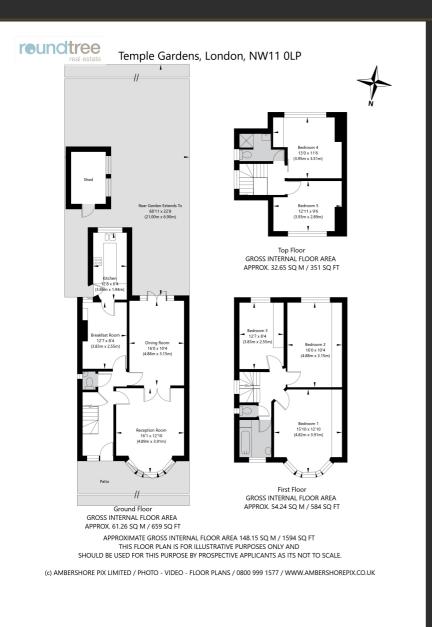

## reundtree real estate

Internally the ground floor comprises living room, dining room, breakfast room, kitchen and ground floor WC. There are 3 bedrooms, family bathroom and separate WC to the first floor with the loft conversation benefiting from 2 bedrooms and a shower room.

## reundtree real estate

Externally there is a south facing rear garden. The property's location is extremely well positioned for shopping amenities of both Golders Green and Temple Fortune, transport links, schooling and places of worship. Chain Free. Sole Agents

#### FLOOR PLAN

1 Sentinel Square, Brent Street Hendon, NW4 2EL 020 8203 21111 mail@theroundtree.com