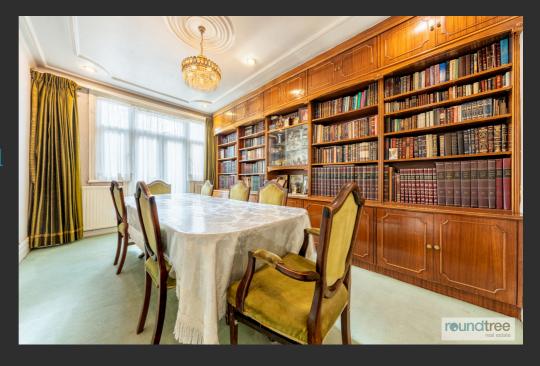

## reundtree real estate

Internally the ground floor comprises living room, dining room, breakfast room, kitchen and ground floor WC. There are 3 bedrooms, family bathroom and separate WC to the first floor with the loft conversation benefiting from 2 bedrooms and a shower room.