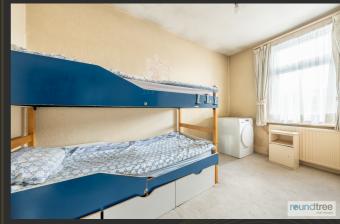

## reundtree real estate

Internally the ground floor comprises living room, dining room, breakfast room, kitchen and ground floor WC. There are 3 bedrooms, family bathroom and separate WC to the first floor with the loft conversation benefiting from 2 bedrooms and a shower room.