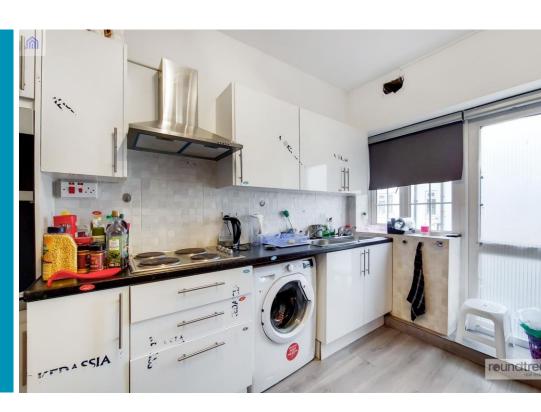

## **Overview**

- TWO DOUBLE BEDROOMS
- LARGE LIVING ROOM
- SEPARATE KITCHEN WITH BREAKFAST BAR
- CLOSE TO HENDON CENTRAL TUBE STATION
- WALKING DISTANCE OF BRENT STREET SHOPPING FACILITIES
- LONG LEASE
- EXTENSIVE COMMUNAL GARDENS

Two Double bedrooms, large living room, separate kitchen with breakfast bar, family bathroom, gas central heating, UPVC double glazed windows. Externally there are extensive communal gardens. Long Lease Sole Agents.