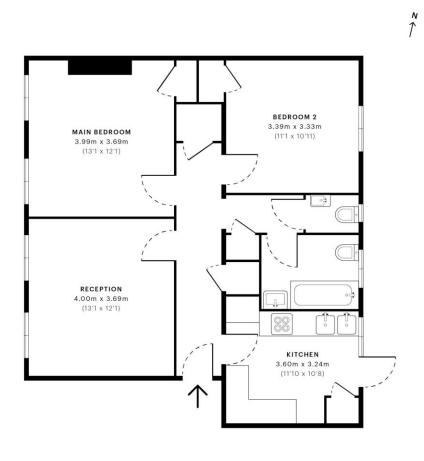

GROSS INTERNAL AREA

72.09 sqm / 775.97 sqft

CAPTURE DATE 06/05/2022 LASER SCAN POINTS 88,726,906

Spec Verified floor plans are produced in accordance with Royal Institution of Chartered Surveyors Property Measurement Standards, Plots and gardens are illustrative only and excluded from all area calculations. Due to rounding, numbers may not add up precisely. All measurements shown for the individual room lengths and widths are the maximum points of measurements captured in the scan.

IPMS 38 RESIDENTIAL 72.28 sqm / 778.02 sqft IPMS 30 RESIDENTIAL 67.95 sqm / 731.41 sqft