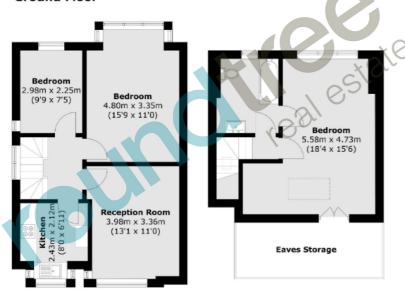

### Floorplan

real estate

#### **Great North Way, Hendon, NW4**

Approximate Area = 893.2 sq ft / 83 sq m (Excluding Eaves Storage)

#### **Ground Floor**

First Floor

Second Floor

For identification only Not to scale

sales@theroundtree.com | 020 8203 2111 | www.theroundtree.com

**EPC** 

Е

F