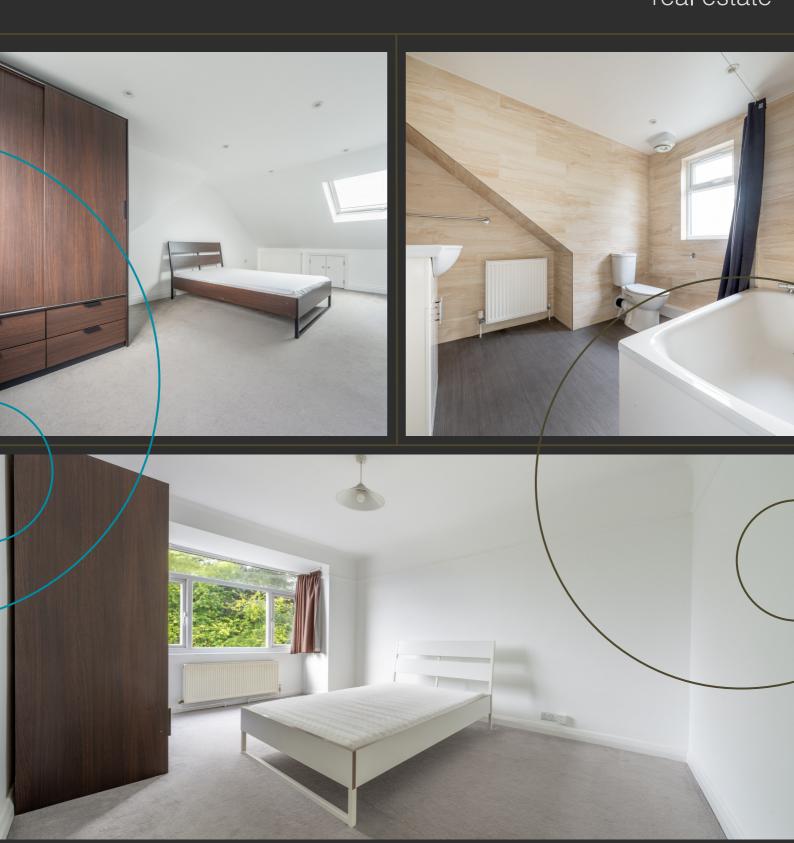

# reundtree

real estate

A bright and well presented spacious three bedroom split-level apartment arranged over the first and second floor. This expansive property has a large reception room, a spacious kitchen, family bathroom, three good size bedrooms and the property is chain free and is a great investment.

#### Three bedrooms

Spacious Living room

Separate Large Kitchen

Split level Apartment

Family bathroom

Superb Transport Links

Chain Free