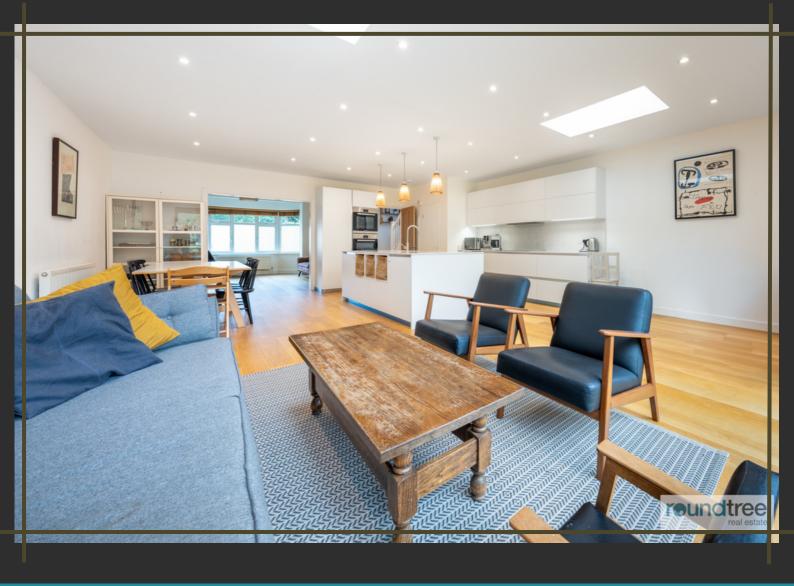

## reundtree

A beautifully presented extended four bedroom, bathroom semi detached family home arranged over three floors situated off Hendon Lane and within close proximity to Dollis Valley Greenwalk and Windsor Open Space. The property comprises a large open plan modern kitchen breakfast dining room with bifold doors to rear garden, reception room and ground floor WC.

#### Four bedrooms

Two bathrooms

Reception room

Ground floor WC

Tandem length garage

Chain free