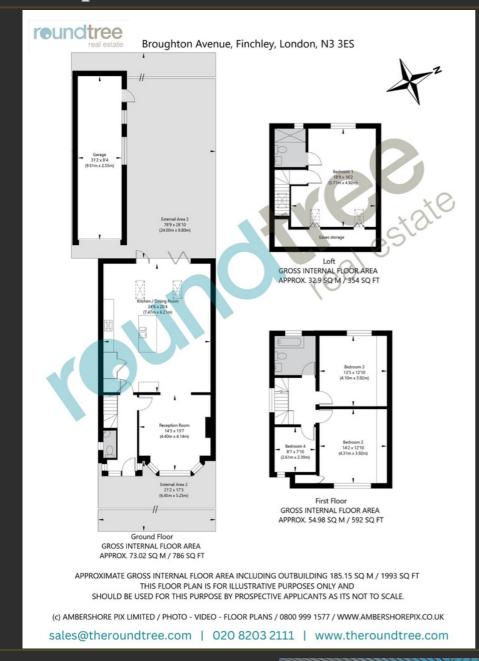

mily home arranged over three floors situated off Hendon Lane and within close proximity to Dollis Valley Greenwalk and Windsor Open Space. The property comprises a large open plan modern kitchen breakfast dining room with bifold doors to rear garden, reception room and ground floor WC.



#### Four bedrooms

Two bathrooms

Reception room

Ground floor WC

Tandem length garage

Chain free



### reundtree real estate









On the first floor there are 3 bedrooms and a modern bathroom suite. The top floor boasts a master bedroom with en-suite shower room. Externally there is a tandem length garage and west facing rear garden. Finchley Central underground and its shopping amenities are also with reach. Chain free

## reundtree real estate







## reundtree

#### Floorplan

real estate



**EPC** 

A

В

C

D

D

Ε

F

(

1 Sentinel Square, Brent Stree Hendon, NW4 2EL

020 8203 21111

mail@theroundtree.com

theroundtree.com

#### Selling your home?

If you are considering selling your home please contact us today for your no obligation free market appraisal.

Our dedicated and friendly team will assist you.

Get in touch today!



General: While we endeavor to make our sales particulars fair, accurate and reliable, they are only a general guide to the property and, accordingly, if there is any point which is of particular importance to you, please contact the office and we will be pleased to check the position for you, especially if you are contemplating travelling some distance to view the property. Measurements: These approximate room sizes are only intended as general