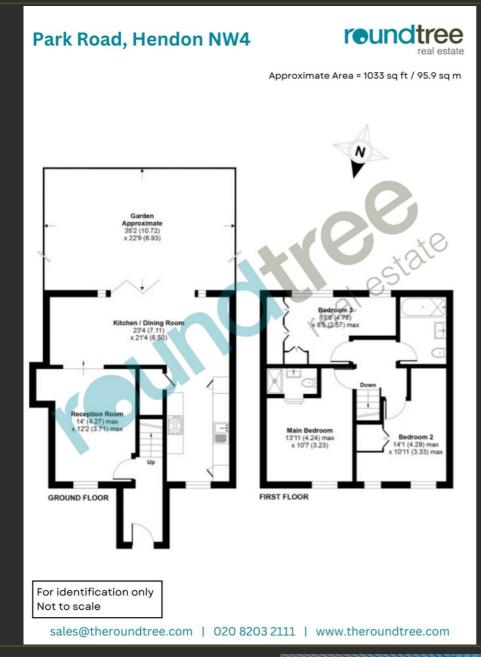

ted over 2 floors within walking distance of Hendon Central Tube station plus other transport links, Brent Cross Shopping Centre, local amenities and wide open spaces of Hendon Park.



#### Three Double Bedrooms

Two bathrooms ( One Ensuite)

Off Street Parking

Large living room
Separate Kitchen with
integrated appliances and
dining Area

Principal Bedroom with Ensuite Shower room

Family Bathroom

Well maintained rear garden with space to entertain and relax

transport and Brent Cross

shopping Centre

Chain Free

Sole Agents



## reundtree real estate









Benefitting from beautiful private rear garden and modern throughout plus there is allocated off street parking for one car.

Chain Free. Sole Agents.

### reundtree real estate







#### Floorplan

## reundtree

real estate



EPC

A

B

C

C

C

D

E

F

1 Sentinel Square, Brent Street Hendon, NW4 2EL 020 8203 21111 mail@theroundtree.com theroundtree.com

#### Selling your home?

If you are considering selling your home please contact us today for your no obligation free market appraisal.

Our dedicated and friendly team will assist you.

Get in touch today!



General: While we endeavor to make our sales particulars fair, accurate and reliable, they are only a general guide to the property and, accordingly, if there is any point which is of particular importance to you, please contact the office and we will be pleased to check the position for you, especially if you are contemplating travelling some distance to view the property. Measurements: These approximate room sizes are only intended as general guidanc