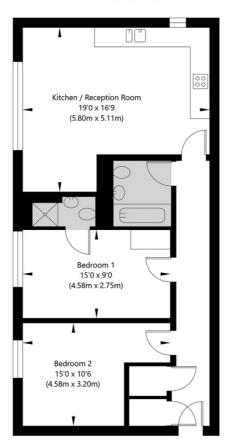

### Floorplan

Second Floor GROSS INTERNAL FLOOR AREA APPROX. 71.86 SQ M / 774 SQ FT

1 Sentinel Square, Brent Stree Hendon, NW4 2EL

020 8203 21111

mail@theroundtree.com

APPROXIMATE GROSS INTERNAL FLOOR AREA 71.86 SQ M / 774 SQ FT
THIS FLOOR PLAN IS FOR ILLUSTRATIVE PURPOSES ONLY AND
SHOULD BE USED FOR THIS PURPOSE BY PROSPECTIVE APPLICANTS AS ITS NOT TO SCALE.

(c) AMBERSHORE PIX LIMITED / PHOTO - VIDEO - FLOOR PLANS / 0800 999 1577 / WWW.AMBERSHOREPIX.CO.UK