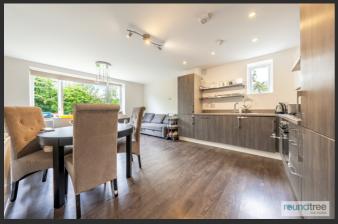

## reundtree real estate

Internally the property Comprises a well designed open plan living space, fitted kitchen with integrated appliances, master bedroom with ensuite shower room, second double bedroom plus a large guest bathroom. Further benefits include entry phone system and plenty of storage.