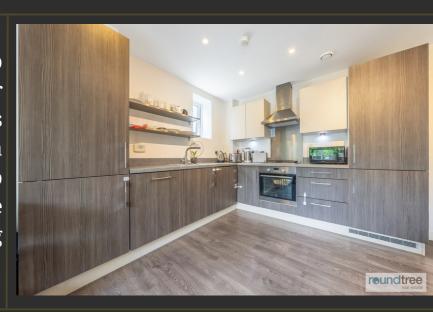

## reundtree real estate

Internally the property Comprises a well designed open plan living space, fitted kitchen with integrated appliances, master bedroom with ensuite shower room, second double bedroom plus a large guest bathroom. Further benefits include entry phone system and plenty of storage.