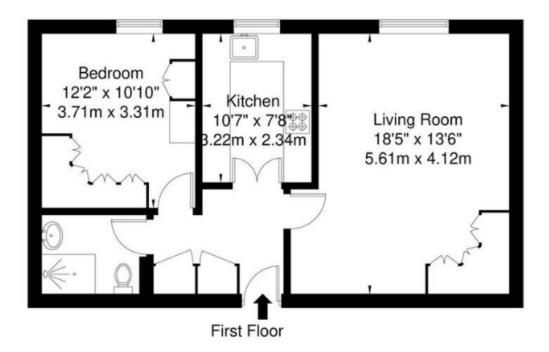

# **Birnbeck Court, Finchley Road NW11**

Situated on Finchley Road and within very close proximity to all shopping amenities including, Marks and Spencer's and Waitrose is this purpose built warden assisted (for ages over 55 years) one bedroom first floor retirement apartment. Internally the property comprises one bedroom, living room, kitchen and bathroom.

#### **Overview**

- One bedroom
- Retirement Block (Over the age of 55)
- Resident Warden
- Heart of Temple Fortune
- Residents Parking
- Close to amenities

The block further benefits from a resident warden, communal lounge, communal grounds and residents