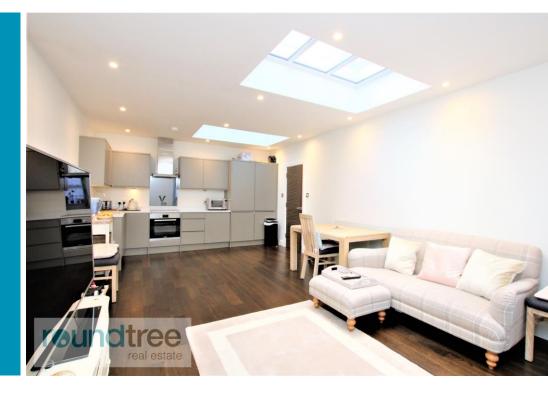

## Walsingham House, 1331 High Road, Whetstone N20

A Stunning and beautifully presented two double bed, two bathroom (one Ensuite), ground floor apartment situated in this ever popular purpose built secure modern block. This property benefits having one allocated parking space as well as 6 years remaining on the NHBC guarantee.

#### **Overview**

- Two Double bedrooms
- Two Bathrooms (One Ensuite)
- Large open plan Living
   room
- Fitted Kitchen
- Allocated parking space
- Walking distance of Public
  transport
- 6 years NHBC Guarantee
- Video Entry Phone System

#### The Owners Love

"How quiet the apartment is one of the reasons I bought this have flat: no neighbours above my open plan living space" "I love my spacious and modern bathroom" "Being situated on Whetstone's prestigious high road is great, I have everything I need on my doorstep"