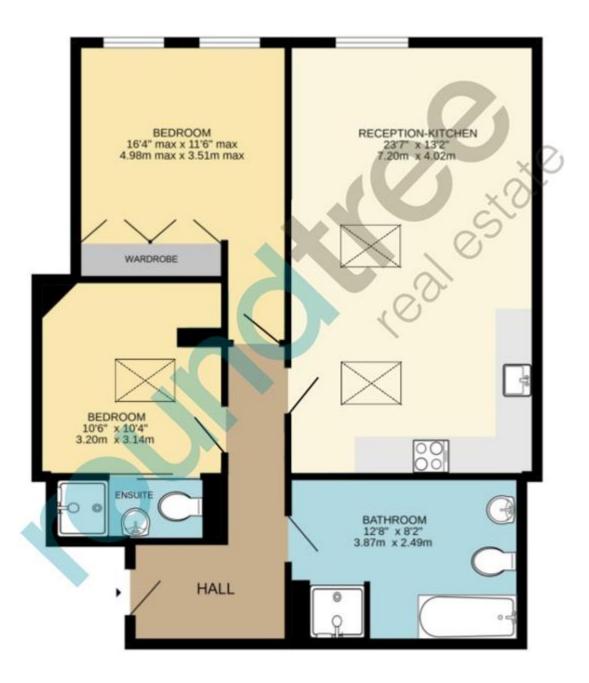

#### **Overview**

- Two Double bedrooms
- Two Bathrooms (One Ensuite)
- Large open plan Living
   room
- Fitted Kitchen
- Allocated parking space
- Walking distance of Public
  transport
- 6 years NHBC Guarantee
- Video Entry Phone System

www.theroundtree.com

Total Area (approx.) 823 sq.ft. 76.5 sqm.