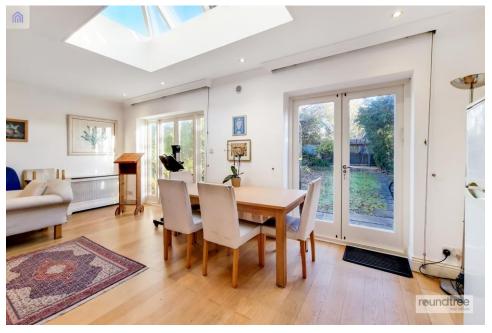

#### **Overview**

- 4 BEDROOMS
- 2 BATHROOMS (ONE ENSUITE)
- 2 RECEPTION ROOMS
- EXTENDED KITCHEN DINING AREA
- UTILITY CUPBOARD
- GROUND FLOOR WC
- DRIVEWAY PARKING
- WELL MAINTAINED PRIVATE REAR GARDEN

Internally the property boasts two reception rooms, an extended kitchen dining room, utility cupboard and a ground floor WC. The first floor comprises three bedrooms and a family bathroom with the master bedroom and ensuite bathroom on the second floor. Externally there is driveway parking to the front and side pedestrian access leading to a good size unoverlooked and well maintained rear garden.