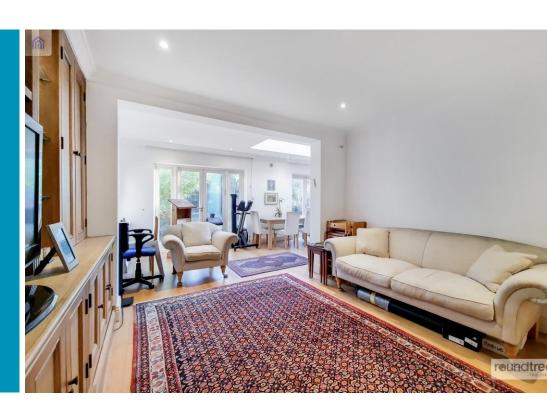

#### **Overview**

- 4 BEDROOMS
- 2 BATHROOMS (ONE ENSUITE)
- 2 RECEPTION ROOMS
- EXTENDED KITCHEN DINING AREA
- UTILITY CUPBOARD
- GROUND FLOOR WC
- DRIVEWAY PARKING
- WELL MAINTAINED PRIVATE REAR GARDEN

Internally the property boasts two reception rooms, an extended kitchen dining room, utility cupboard and a ground floor WC. The first floor comprises three bedrooms and a family bathroom with the master bedroom and ensuite bathroom on the second floor. Externally there is driveway parking to the front and side pedestrian access leading to a good size unoverlooked and well maintained rear garden.