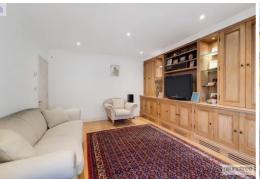

#### **Overview**

- 4 BEDROOMS
- 2 BATHROOMS (ONE ENSUITE)
- 2 RECEPTION ROOMS
- EXTENDED KITCHEN DINING AREA
- UTILITY CUPBOARD
- GROUND FLOOR WC
- DRIVEWAY PARKING
- WELL MAINTAINED PRIVATE REAR GARDEN

Internally the property boasts two reception rooms, an extended kitchen dining room, utility cupboard and a ground floor WC. The first floor comprises three bedrooms and a family bathroom with the master bedroom and ensuite bathroom on the second floor. Externally there is driveway parking to the front and side pedestrian access leading to a good size unoverlooked and well maintained rear garden.