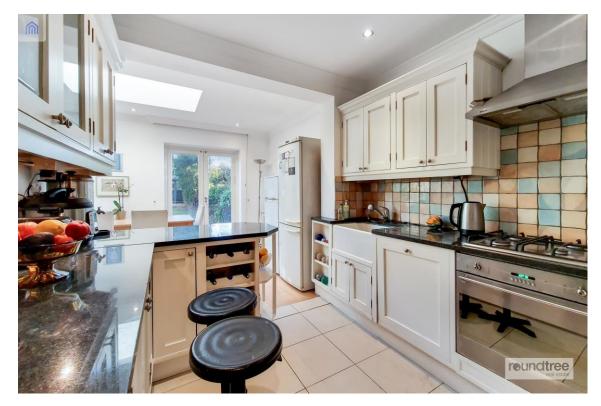

#### **Overview**

- 4 BEDROOMS
- 2 BATHROOMS (ONE ENSUITE)
- 2 RECEPTION ROOMS
- EXTENDED KITCHEN DINING AREA
- UTILITY CUPBOARD
- GROUND FLOOR WC
- DRIVEWAY PARKING
- WELL MAINTAINED PRIVATE REAR GARDEN

Internally the property boasts two reception rooms, an extended kitchen dining room, utility cupboard and a ground floor WC. The first floor comprises three bedrooms and a family bathroom with the master bedroom and ensuite bathroom on the second floor. Externally there is driveway parking to the front and side pedestrian access leading to a good size unoverlooked and well maintained rear garden.