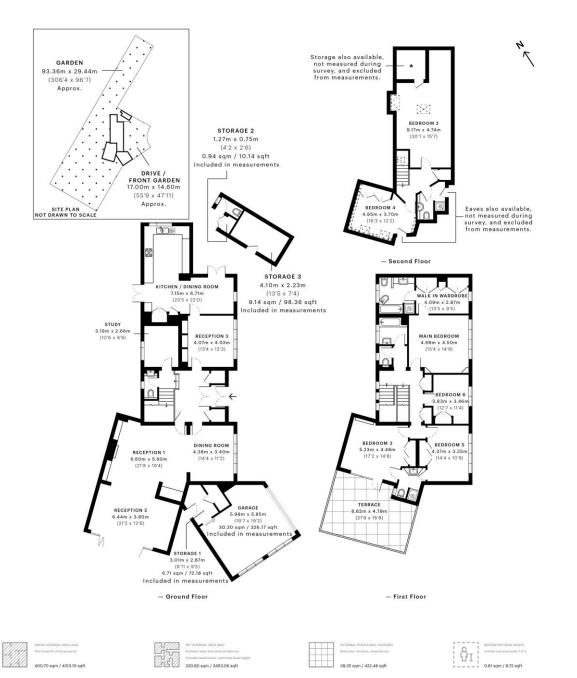

## **Overview**

- Six double bedrooms
- Four bathrooms (two Ensuites)
- Four reception rooms
- Ground floor cloakroom
- Study
- Master bedroom with Walk In
  Wardrobe
- Large Garage
- Huge rear garden
- Popular Cul de Sac In

Hampstead garden Suburb

The property offers a great opportunity to any incoming purchaser, to create a substantial home to their own specification (subject to the usual planning consents) with the plot measuring just under half an acre and with gardens extending to 240', providing the possibility to create one of the area's finest residences.

The current home comprises of 6 bedrooms 4 bathrooms and 4 reception rooms, with a large garage, driveway and frontage, offering over 4,600 sq ft of total current accommodation.

CAPTURE DATE 16/09/2022 LASER SCAN POINTS 367,314,346

Verified •

Spec Verified floor plans are produced in accordance with loyal Institution of Chartered Surveyors' Property Measurement Standards. Plots and gardens are illustrative only and excluded from all area calculations the to rounding, numbers may not add up precisely.

IPMS 26 RESIDENTIAL 426.84 sup / 4594.47 supt IPMS 26 RESIDENTIAL 403.46 sup / 4542.61 supt \*Excluded from measurements

SPEC ID 56321fcbb635d440e32c38965