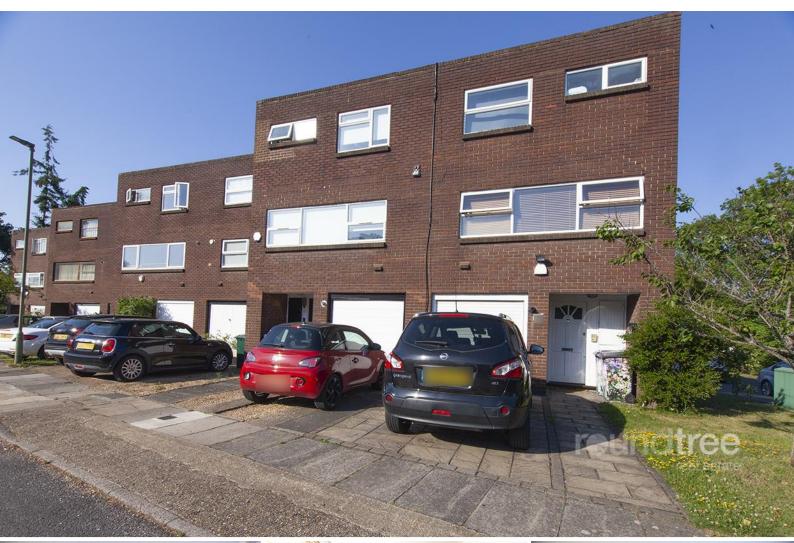

# Linksway, Hendon NW4

Situated on Linksway just off Holders Hill Road is this 3 bedroom end of terrace townhouse. The accommodation is arranged over three floors and extends to 1137sq.ft (105.6sq.m). Internally to the ground floor is an integral garage which is currently being used as a reception room and a ground floor WC. £650,000 Freehold

### **Overview**

•3 BEDROOMS •FAMILY BATHROOM •LIVING DINING ROOM •FURTHER RECEPTION ROOM •OFF STREET PARKING •CHAIN FREE

The first floor boasts a spacious living/dining room with access to fitted kitchen. The second floor comprises 3 bedrooms and a family bathroom. Externally there is driveway parking to the front a garden to the rear. The property is located within proximity to local schooling, places of worship, Windsor Open Space and Dollis Brook. Chain Free