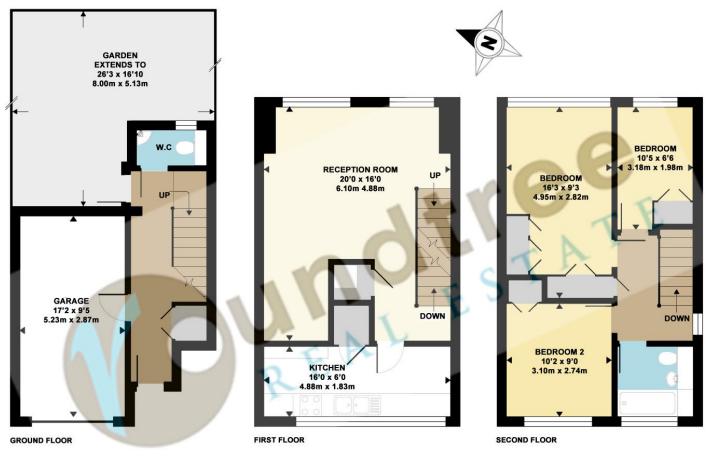

# Linksway, Hendon NW4

Situated on Linksway just off Holders Hill Road is this 3 bedroom end of terrace townhouse. The accommodation is arranged over three floors and extends to 1137sq.ft (105.6sq.m). Internally to the ground floor is an integral garage which is currently being used as a reception room and a ground floor WC. £650,000 Freehold

### **Overview**

•3 BEDROOMS •FAMILY BATHROOM •LIVING DINING ROOM •FURTHER RECEPTION ROOM •OFF STREET PARKING •CHAIN FREE

The first floor boasts a spacious living/dining room with access to fitted kitchen. The second floor comprises 3 bedrooms and a family bathroom. Externally there is driveway parking to the front a garden to the rear. The property is located within proximity to local schooling, places of worship, Windsor Open Space and Dollis Brook. Chain Free

#### LINKSWAY, NW4 TOTAL APPROX FLOOR AREA 1137 SQ.FT. (105.6 SQ. M)

Whilst every attempt has been made to ensure the accuracy of the floor plan contained here, measurements of doors, windows, rooms and any other items are approximate and no responsibility is taken for any error, omission, or mis-statement. This plan is for illustrative purposes only and should be used as such by any prospective purchaser. The services, systems and appliance shown have not been tested and no guarantee as to their operability or efficeincy can be given. Made with Metropix 2014