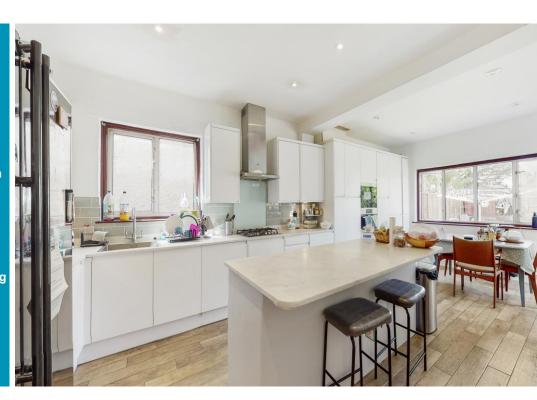

# Rundell Crescent, London, NW4

A Bright and deceptively spacious four/five bedroom detached family home extending to 193 sq m/ 2077 sq ft. situated within walking distance of both Hendon Central tube station and Hendon Overground. The accommodation comprises of good size hallway, a large through lounge, newly spacious fitted kitchen/ Breakfast room, ground floor cloakroom, study/Bedroom five and storage room. To the first floor there are four bedrooms and two bathrooms (1 ensuite).

#### **Overview**

- •Four/Five bedrooms
- •Two bathrooms (One Ensuite)
- •Good size entrance hall
- •Large Through Living room
- •Newly fitted kitchen/ Breakfast room
- •Ground floor cloakroom
- •Study/ Bedroom Five
- •Huge storage room
- •Spacious rear garden
- Driveway providing off street parking
- for numerous cars
- Sole Agents