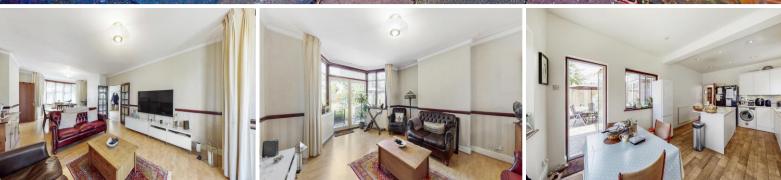

# Rundell Crescent, London, NW4

A Bright and deceptively spacious four/five bedroom detached family home extending to 193 sq m/ 2077 sq ft. situated within walking distance of both Hendon Central tube station and Hendon Overground. The accommodation comprises of good size hallway, a large through lounge, newly spacious fitted kitchen/ Breakfast room, ground floor cloakroom, study/Bedroom five and storage room. To the first floor there are four bedrooms and two bathrooms (1 ensuite).

#### **Overview**

- •Four/Five bedrooms
- •Two bathrooms (One Ensuite)
- •Good size entrance hall
- •Large Through Living room
- •Newly fitted kitchen/ Breakfast room
- •Ground floor cloakroom
- •Study/ Bedroom Five
- •Huge storage room
- •Spacious rear garden
- Driveway providing off street parking
- for numerous cars
- Sole Agents