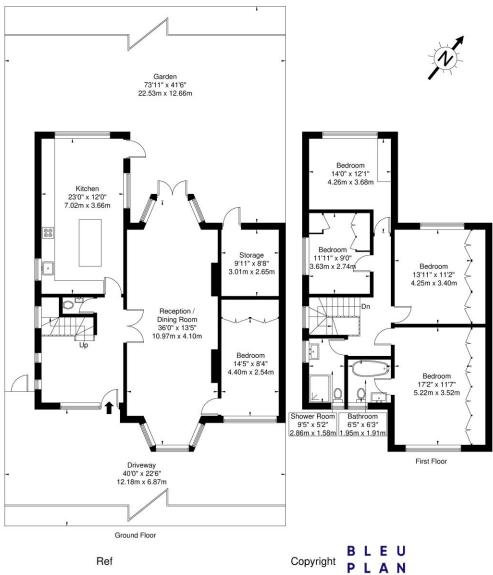

### Rundell Crescent, Hendon, NW4 3BS

Approx. Gross Internal Area = 193.0 sq m / 2077 sq ft

The Floor plan is not to scale and measurements and areas shown are approximate and therefore should be used for illustrative purposes only. The plan has been prepared in accordance with the RICS code of Measuring Practice and whilst we have confidence in the information produced it must not be relied on. If there is any aspect of particular importance, you should carry out or commission your own inspection of the property.

Copyright @ BLEUPLAN