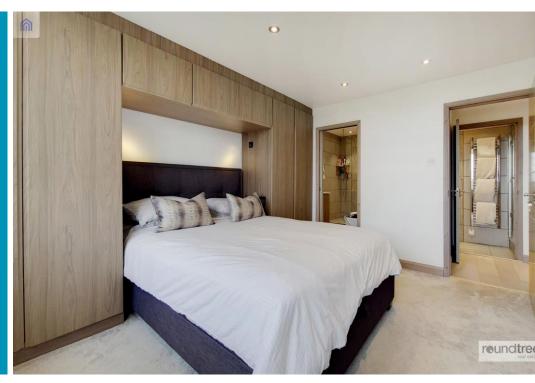

## **Overview**

1 KING BEDROOM & 1 DOUBLE
BEDROOM
TWO BATHROOMS (ONE ENSUITE OFF MASTER)
FULLY FITTED MODERN
WARDROBES AND CUPBOARDS
SPACIOUS OPEN PLAN
LIVING/DINING ROOM
BEAUTIFUL MODERN OPEN PLAN
KITCHEN (KOSHER)
PRIVATE BALCONY WITH DECKING
AUTOMATED LIGHTING AND BLIND
CONTROL

• RESIDENT'S PARKING

Internally the accommodation boasts a large open plan Kitchen/ dining/ living room leading to the private balcony, modern kitchen with latest fitted appliances, two bathrooms (one Ensuite) and ample storage. Outside there are well tendered large communal gardens and gated residents parking.