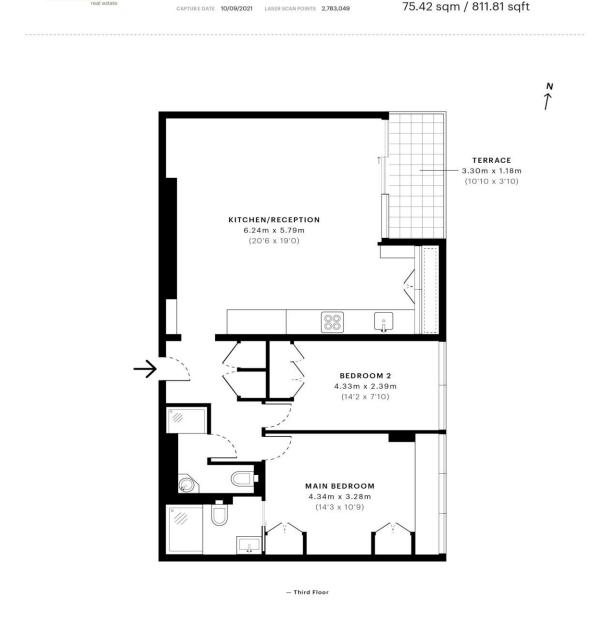

## **Overview**

1 KING BEDROOM & 1 DOUBLE
BEDROOM
TWO BATHROOMS (ONE ENSUITE OFF MASTER)
FULLY FITTED MODERN
WARDROBES AND CUPBOARDS
SPACIOUS OPEN PLAN
LIVING/DINING ROOM
BEAUTIFUL MODERN OPEN PLAN
KITCHEN (KOSHER)
PRIVATE BALCONY WITH DECKING
AUTOMATED LIGHTING AND BLIND
CONTROL

• RESIDENT'S PARKING

Internally the accommodation boasts a large open plan Kitchen/ dining/ living room leading to the private balcony, modern kitchen with latest fitted appliances, two bathrooms (one Ensuite) and ample storage. Outside there are well tendered large communal gardens and gated residents parking.

- GATED DEVELOPMENT
- LIFT ACCESS
- COMMUNAL GARDENS

Hendon Hall Court, NW4

reundtree

GROSS INTERNAL AREA