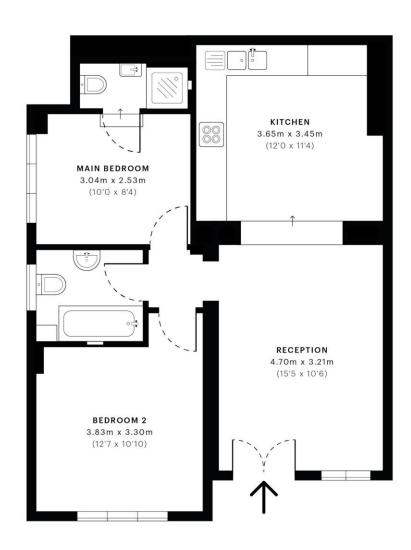

## **Overview**

- TWO BEDROOMS
- TWO BATHROOMS
- GOOD SIZE LIVING ROOM
- **AND OPEN PLAN KITCHEN**
- GROUND FLOOR APARTMENT
- DIRECT ACCESS TO THE
- **LARGE COMMUNAL GARDENS**
- OFF STREET PARKING
- AIR CONDITIONING
- CLOSE PROXIMITY TO PUBLIC TRANSPORT AND BRENT STREET SHOPPING FACILITIES