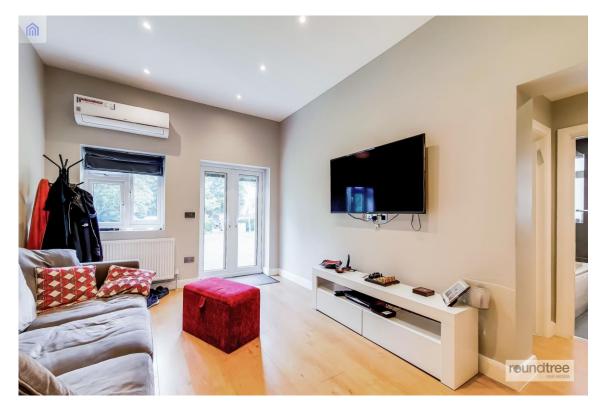

## Sunningfields Road, Hendon, London NW4

Comprising stunning high ceilings, air conditioning, a modern open plan kitchen/ living room with wooden flooring and direct access to communal gardens. Externally there is off street parking and the property is in close proximity to public transport and Brent Street shopping facilities. Sole Agents.

Comprising stunning high ceilings, air conditioning, a modern open plan kitchen/ living room with wooden flooring and direct access to communal gardens. Externally there is off street parking and the property is in close proximity to public transport and Brent Street shopping facilities.

## **Overview**

- TWO BEDROOMS
- TWO BATHROOMS
- GOOD SIZE LIVING ROOM
- **AND OPEN PLAN KITCHEN**
- GROUND FLOOR APARTMENT
- DIRECT ACCESS TO THE
- **LARGE COMMUNAL GARDENS**
- OFF STREET PARKING
- AIR CONDITIONING
- CLOSE PROXIMITY TO PUBLIC TRANSPORT AND BRENT STREET SHOPPING FACILITIES