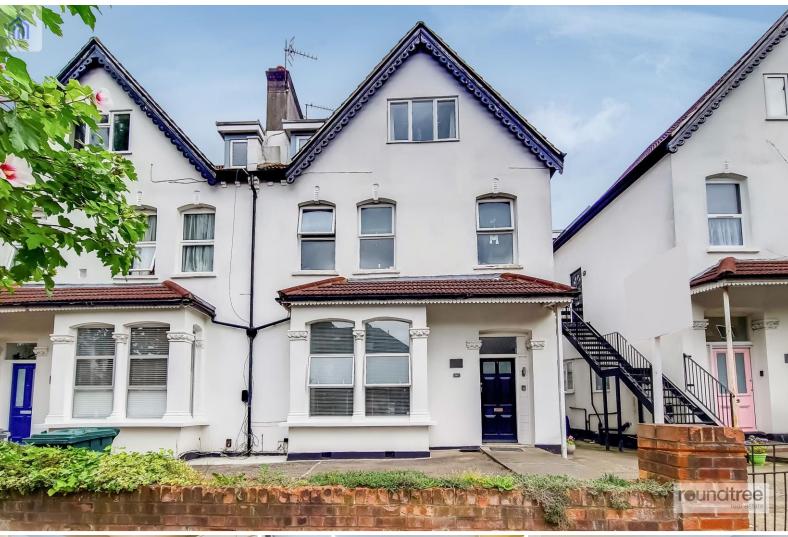

## Sunningfields Road, Hendon, London NW4

Comprising stunning high ceilings, air conditioning, a modern open plan kitchen/ living room with wooden flooring and direct access to communal gardens. Externally there is off street parking and the property is in close proximity to public transport and Brent Street shopping facilities. Sole Agents.

## Sunningfields Road, Hendon, London NW4

Comprising stunning high ceilings, air conditioning, a modern open plan kitchen/ living room with wooden flooring and direct access to communal gardens. Externally there is off street parking and the property is in close proximity to public transport and Brent Street shopping facilities.