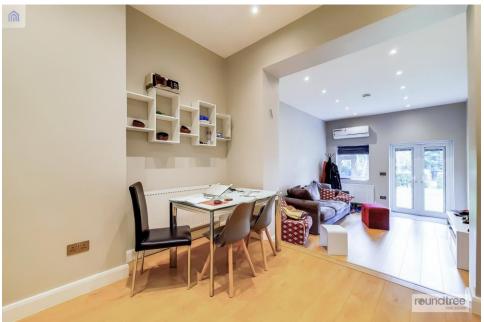

## Sunningfields Road, Hendon, London NW4

Comprising stunning high ceilings, air conditioning, a modern open plan kitchen/ living room with wooden flooring and direct access to communal gardens. Externally there is off street parking and the property is in close proximity to public transport and Brent Street shopping facilities. Sole Agents.

Comprising stunning high ceilings, air conditioning, a modern open plan kitchen/ living room with wooden flooring and direct access to communal gardens. Externally there is off street parking and the property is in close proximity to public transport and Brent Street shopping facilities.

## **Overview**

- TWO BEDROOMS
- TWO BATHROOMS
- GOOD SIZE LIVING ROOM
- **AND OPEN PLAN KITCHEN**
- GROUND FLOOR APARTMENT
- DIRECT ACCESS TO THE
- **LARGE COMMUNAL GARDENS**
- OFF STREET PARKING
- AIR CONDITIONING
- CLOSE PROXIMITY TO PUBLIC TRANSPORT AND BRENT STREET SHOPPING FACILITIES