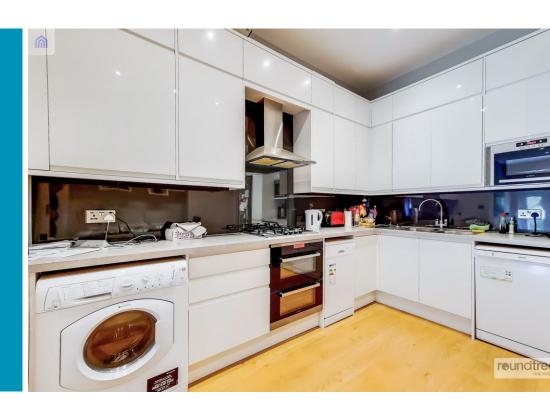

## **Overview**

- TWO BEDROOMS
- TWO BATHROOMS
- GOOD SIZE LIVING ROOM
- **AND OPEN PLAN KITCHEN**
- GROUND FLOOR APARTMENT
- DIRECT ACCESS TO THE
- **LARGE COMMUNAL GARDENS**
- OFF STREET PARKING
- AIR CONDITIONING
- CLOSE PROXIMITY TO PUBLIC TRANSPORT AND BRENT STREET SHOPPING FACILITIES

Comprising stunning high ceilings, air conditioning, a modern open plan kitchen/ living room with wooden flooring and direct access to communal gardens. Externally there is off street parking and the property is in close proximity to public transport and Brent Street shopping facilities.