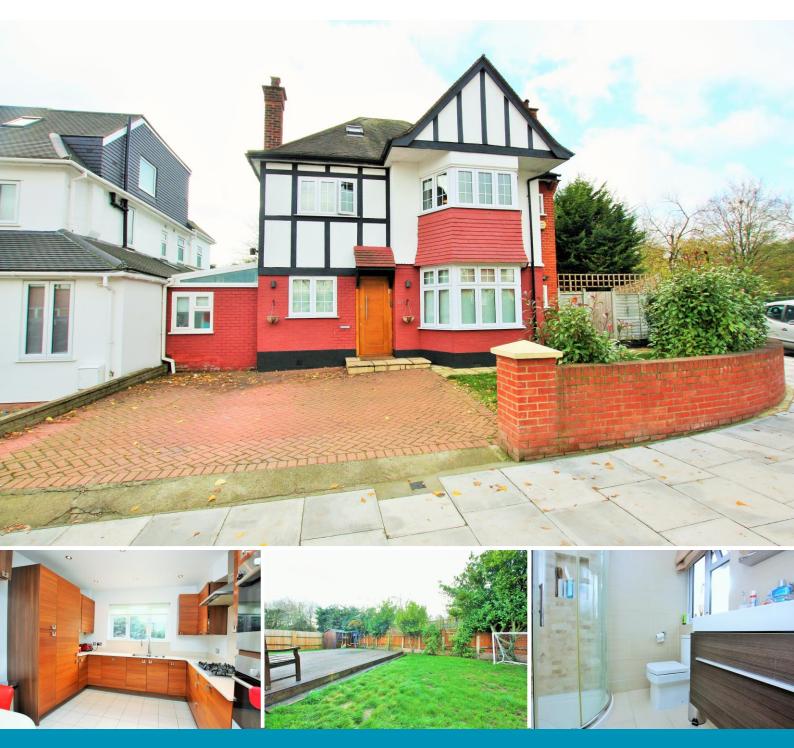

## Shirehall Park, Hendon, London NW4

A magnificent and spacious four double bedroom three bathroom detached corner plot family residence arranged over three floors situated on the highly sort after Shirehall Estate and within walking distance of Hendon central Tube station, Hendon park, Brent Street shopping facilities, local amenities and places of worship.

## **Overview**

- FOUR DOUBLE BEDROOMS
  THREE BATHROOMS (TWO ENSUITES)
  SPACIOUS DOUBLE RECEPTION ROOM
  KITCHEN/BREAKFAST ROOM
  GROUND FLOOR
  CLOAKROOM
  LARGE ENTRANCE HALL
  GOOD SIZE REAR AND SIDE GARDENS
- CORNER PLOT

Sole agents.

•CHAIN FREE SOLE AGENTS

The property is in good condition throughout and comprises of through living/dining room, kitchen/breakfast room, big entrance hallway, ground floor cloakroom, four bedrooms, three bathrooms (two ensuites). There is a large rear and side gardens and to the front a driveway providing off street parking for numerous cars. This is a chain free transaction.