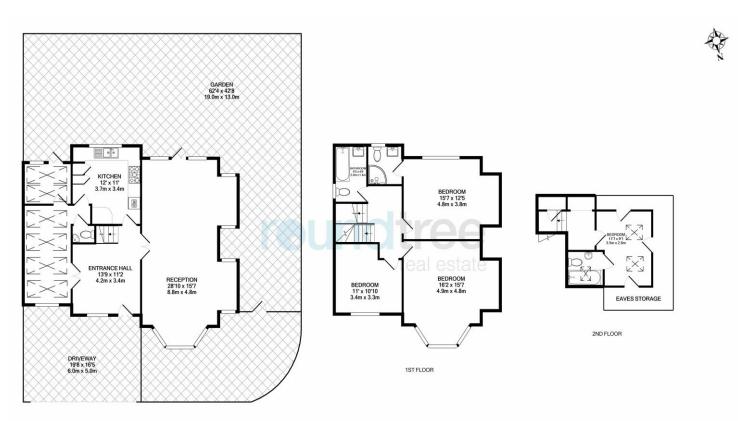

www.theroundtree.com

GROUND FLOOR

SHIREHALL PARK NW4 TOTAL APPROX. FLOOR AREA 1738 SQ.FT. (161.4 SQ.M.) Measurements are approximate. Not to scale. Bustrative purposes only Mode with Metropic 2021