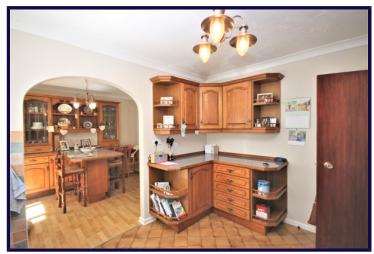

#### **AGENTS NOTE**

A fantastic opportunity to purchase this detached home which is pleasantly situated within this cul de sac location. The property is likely to appeal to a growing family and is well placed for everyday shopping requirements and supermarkets. Within the vicinity there are an excellent range of educational requirements from primary school to sixth form college. On arriving at this property buyers are welcomed to the entrance hall with stairs to the first floor and useful ground floor shower room. The lounge enjoys generous dimensions and a feature fireplace. 2 double glazed windows flood the room with natural light. The second reception offers buyers a versatile room, ideal for everyday family life or home entertaining. With windows to 2 elevations the room is a light and airy space. Situated to the rear of the property is the open plan kitchen and breakfast room which are fitted with a good range of base and wall units, drawers, work surfaces and breakfast bar, together with sink tap and splash backs. Windows to the rear of the property take advantage of the rear garden aspect. Completing the ground floor accommodation is the utility room with access to the garden.

### **BREAKFAST ROOM**

3.38m x 2.82m (11'1" x 9'3")

### **UTILITY ROOM**

2.58m x 2.56m (8'6" x 8'5")