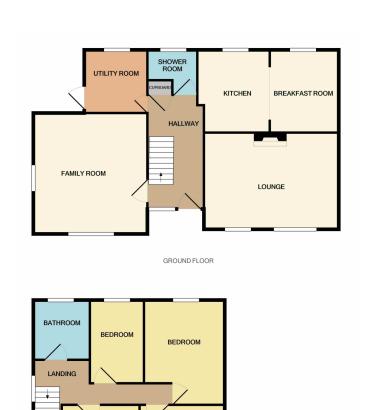

GROUND FLOOR SHOWER ROOM/ WC

#### LOUNGE

FAMILY/ DINING ROOM

#### **KITCHEN**

2.95m x 3.51m (9'8" x 11'6")

### **BREAKFAST ROOM**

3.38m x 2.82m (11'1" x 9'3")

### **UTILITY ROOM**

2.58m x 2.56m (8'6" x 8'5")

### FIRST FLOOR LANDING

#### **BEDROOM**

4.48m x 2.95m (14'8" x 9'8")

### **BEDROOM**

2.98m x 3.47m (9'9" x 11'5")

## **BEDROOM**

3.01m x 2.95m (9'11" x 9'8")

### **BEDROOM**

3.51m x 2.21m (11'6" x 7'3")

# **FAMILY BATHROOM**

2.44m x 2.19m (8'0" x 7'2")

#### Floorplan Clause

Measurements are approximate. Not to Scale. For Illustrative purposes only

BEDROOM

BEDROOM

1ST FLOOR