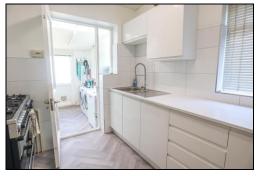

## **Kitchen**

The kitchen includes wall & base level units with work surface area, one & a half bowl sink with drainer area, double-glazed window, space for free-standing fridge-freezer, space for free-standing gas cooker and partially-tiled walls.

## **Utility Room**

The utility room includes double-glazed window, space for washing machine, space for tumble dryer and double-glazed glass-panel door to rear garden.