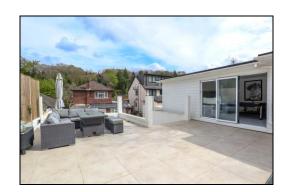

## **Rear Garden**

The rear garden features three tiers which have been extensively landscaped. The ground-floor is mostly laid to gravel with gated steps leading to the first tier which includes access to the garden room and a separate seating area. The second tier features a seating area and is partially laid to turf while the third tier is laid to turf. Additional benefits include power, lighting and side access.