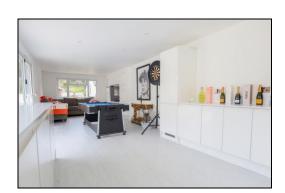

## **Garden Room**

The garden room is triple-aspect and includes double-glazed glass-panel bi-fold doors, double-glazed window, double-glazed glass-panel double-doors leading out to rear garden, double-glazed three-casement window, wall & base level units with work surface area, one & a half bowl sink with drainer, space for dish-washer, space for fridge-freezer, space for fridge and down-lights.