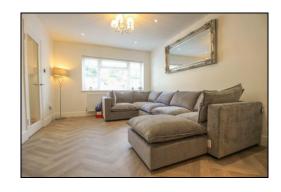

## **Lounge Area**

The lounge area is open-plan with the dining area and includes double-glazed three-casement window, radiator and down-lights.