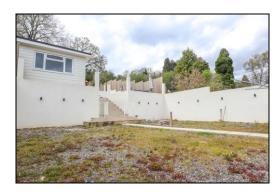

## **Rear Garden**

The rear garden features three tiers which have been extensively landscaped. The ground-floor is mostly laid to gravel with gated steps leading to the first tier which includes access to the garden room and a separate seating area. The second tier features a seating area and is partially laid to turf while the third tier is laid to turf. Additional benefits include power, lighting and side access.