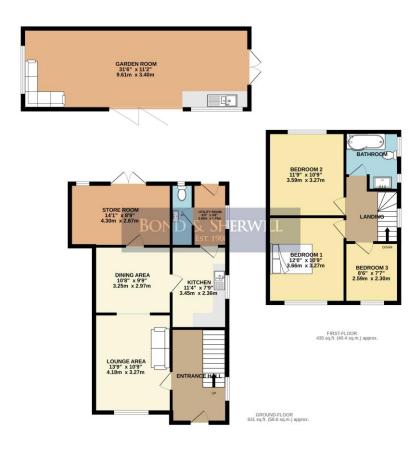

## **Entrance Hall**

The entrance hall includes opaque double-glazed window, radiator, smoke alarm, down-lights and stairs ascending to first-floor.

## **Lounge Area**

The lounge area is open-plan with the dining area and includes double-glazed three-casement window, radiator and down-lights.

## **Dining Area**

The dining area includes two radiators and down-lights.

### **Store Room**

The store room includes double-glazed glass-panel double doors leading to rear garden.

## **Kitchen**

The kitchen includes wall & base level units with work surface area, one & a half bowl sink with drainer area, double-glazed window, space for free-standing fridge-freezer, space for free-standing gas cooker and partially-tiled walls.

## **Utility Room**

The utility room includes double-glazed window, space for washing machine, space for tumble dryer and double-glazed glass-panel door to rear garden.

## W.C

The W.C includes low-level W.C with dual-flush, wash-hand basin, double-glazed single-casement opaque window, radiator and partially-tiled walls.

## Landing

The landing includes double-glazed two-casement window, smoke alarm, loft hatch and down-lights.

Bedroom one includes double-glazed three-casement window, radiator and down-lights.

## **Bedroom Two**

Bedroom two includes double-glazed three-casement window, radiator and down-lights.

#### **Bathroom**

The bathroom includes double-glazed opaque window, double-glazed two-casement opaque window, low-level W.C with dual-flush, tiled walls, tiled floor, heated towel rail, wash-hand basin with mixer tap, tile-enclosed bath with waterfall shower & shower hose attachment, extractor fan and down-lights.

### **Bedroom Three**

Bedroom three includes double-glazed single-casement window, radiator and down-lights.

## **Garden Room**

The garden room is triple-aspect and includes double-glazed glass-panel bi-fold doors, double-glazed window, double-glazed glass-panel double-doors leading out to rear garden, double-glazed three-casement window, wall & base level units with work surface area, one & a half bowl sink with drainer, space for dish-washer, space for fridge-freezer, space for fridge and down-lights.

## Caterham Drive

GARDEN ROOM 354 sq.ft. (32.9 sq.m.) approx

TOTAL FLOOR AREA: 1420 sq.ft. (131.9 sq.m.) approx.

Whilst every attempt has been made to ensure the accuracy of the floorage contained here, measurements of doors, windows, rooms and any other terms are approximate and no responsibility is taken for any error, prospective purchaser. The services, systems and appliances shown have not been tested and no guarantee as to their operability or efficiency can be given.