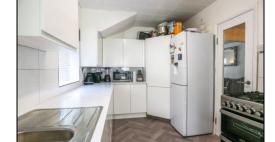

## **Kitchen**

The kitchen includes wall & base level units with work surface area, one & a half bowl sink with drainer area, double-glazed window, space for free-standing fridge-freezer, space for free-standing gas cooker and partially-tiled walls.