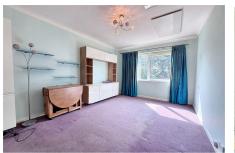

## **Bedroom 1** 2.61m x 4.25m **Lounge Diner** 8'7" x 13'11" 3.21m x 4.72m 10'6" x 15'6" Hallway 2'11" x 8'7" Room Kitchen **Storage** .59m x 1.99m 2)20m x 1.59m ⊾ 5'3" x 6'6" Room 7'3" x 5'3"

Approx Gross Internal Area 39sq mtr/415 sq ft

## Communal Entrance Hall with lift to all floors

Entrance Hall with store cupboard \* South facing Living Room \* Modern fitted Kitchen with integrated appliances \* Double Bedroom with built in wardrobes \* Modern Shower Room \* Residents Lounge & Laundry Room \* Well maintained grounds.