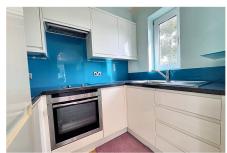

## Communal Entrance Hall with lift to all floors

Entrance Hall with store cupboard \* South facing Living Room \* Modern fitted Kitchen with integrated appliances \* Double Bedroom with built in wardrobes \* Modern Shower Room \* Residents Lounge & Laundry Room \* Well maintained grounds.