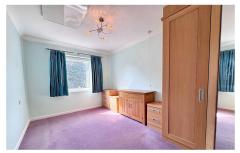

## **Bedroom 1** 2.61m x 4.25m **Lounge Diner** 8'7" x 13'11" 3.21m x 4.72m 10'6" x 15'6" Hallway 2'11" x 8'7" Room Kitchen **Storage** .59m x 1.99m 2)20m x 1.59m ⊾ 5'3" x 6'6" Room 7'3" x 5'3"

Approx Gross Internal Area 39sq mtr/415 sq ft

## Communal Entrance Hall with lift to all floors

Entrance Hall with store cupboard \* South facing Living Room \* Modern fitted Kitchen with integrated appliances \* Double Bedroom with built in wardrobes \* Modern Shower Room \* Residents Lounge & Laundry Room \* Well maintained grounds.